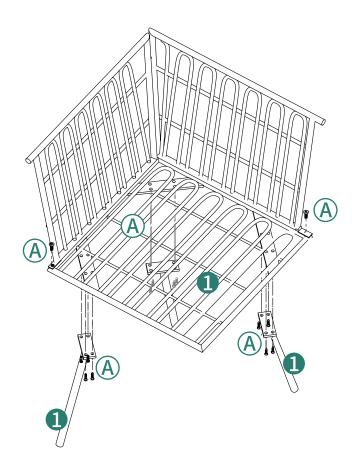

**CORNER PATIO SOFA** 

# Item no. Reference Image Qty. Item no. Reference Image Qty. 5 (1)X11 X1 6 2 X1 X1 $\overline{7}$ 3 X1 X1 8 **(4**) X1 X1 2

**ASSEMBLY INSTRUCTIONS** 



# ASSEMBLY INSTRUCTIONS

#### ASSEMBLY INSTRUCTIONS





5

# ASSEMBLY INSTRUCTIONS



# $\bigcirc$ 3 all's Al7pcs ①4pcs PART-1 $\mathbf{A}$ A 1 (A)1

## **ASSEMBLY INSTRUCTIONS**



PART-1 INSTALLATION COMPLETED

## **ASSEMBLY INSTRUCTIONS**





PART-2 INSTALLATION COMPLETED



## **ASSEMBLY INSTRUCTIONS**

۲

õ

©2pcs



171pc

162pcs

#### **ASSEMBLY INSTRUCTIONS**





LONG 141pc

154pcs

SHORT

131pc

9

122pcs



| N         | S T | AL | LA | ΤI | 0 N |
|-----------|-----|----|----|----|-----|
| COMPLETED |     |    |    |    |     |