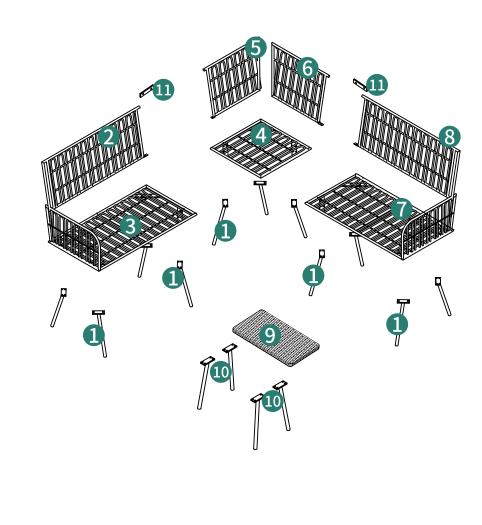

# $\bigcirc$ 3 all's Al7pcs ①4pcs PART-1 $\mathbf{A}$ A 1 (A)1

## **ASSEMBLY INSTRUCTIONS**

PART-1 INSTALLATION COMPLETED