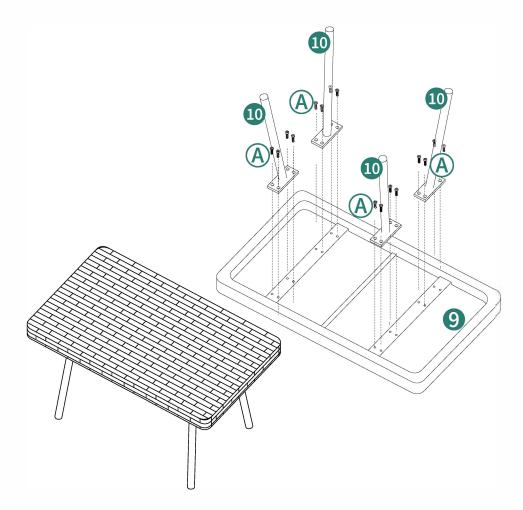

## **ASSEMBLY INSTRUCTIONS**

۲

õ

©2pcs

171pc

162pcs

#### **ASSEMBLY INSTRUCTIONS**

LONG 141pc

154pcs

SHORT

131pc

9

122pcs

| N         | S T | AL | LA | ΤI | 0 N |
|-----------|-----|----|----|----|-----|
| COMPLETED |     |    |    |    |     |