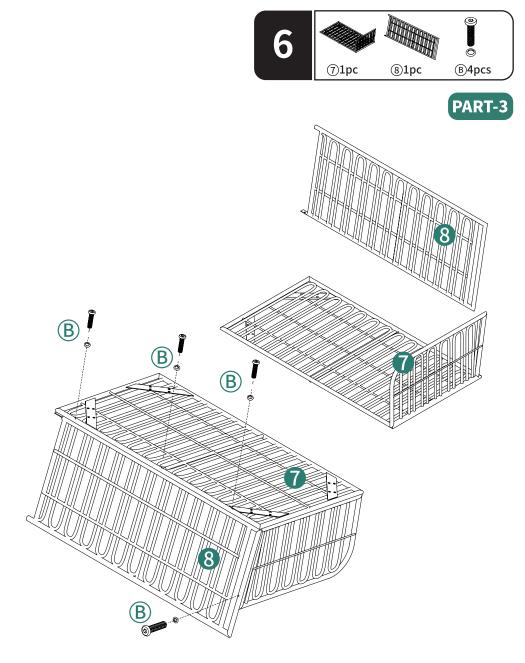

**CORNER PATIO SOFA** 

# Item no. Reference Image Qty. Item no. Reference Image Qty. 5 (1)X11 X1 6 2 X1 X1 $\overline{7}$ 3 X1 X1 8 **(4**) X1 X1 2

**ASSEMBLY INSTRUCTIONS** 



# ASSEMBLY INSTRUCTIONS

#### ASSEMBLY INSTRUCTIONS





5

# ASSEMBLY INSTRUCTIONS



# $\bigcirc$ 3 all's Al7pcs ①4pcs PART-1 $\mathbf{A}$ A 1 (A)1

## **ASSEMBLY INSTRUCTIONS**



PART-1 INSTALLATION COMPLETED

## **ASSEMBLY INSTRUCTIONS**





PART-2 INSTALLATION COMPLETED



## **ASSEMBLY INSTRUCTIONS**

۲

õ

©2pcs



171pc

162pcs

#### **ASSEMBLY INSTRUCTIONS**





LONG 141pc

154pcs

SHORT

131pc

9

122pcs



| N         | S T | AL | LA | ΤI | 0 N |
|-----------|-----|----|----|----|-----|
| COMPLETED |     |    |    |    |     |