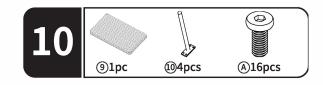

#### **ASSEMBLY INSTRUCTIONS**

LONG 141pc

154pcs

SHORT

131pc

9

122pcs

| N         | S T | AL | LA | ΤI | 0 N |
|-----------|-----|----|----|----|-----|
| COMPLETED |     |    |    |    |     |