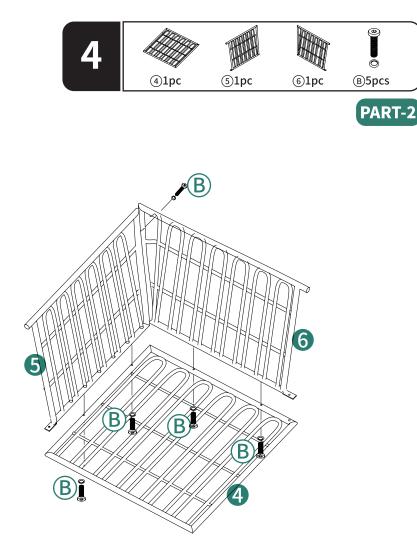

**CORNER PATIO SOFA** 

# Item no. Reference Image Qty. Item no. Reference Image Qty. 5 (1)X11 X1 6 2 X1 X1 $\overline{7}$ 3 X1 X1 8 **(4**) X1 X1 2

**ASSEMBLY INSTRUCTIONS** 



# ASSEMBLY INSTRUCTIONS

#### ASSEMBLY INSTRUCTIONS





5

# ASSEMBLY INSTRUCTIONS



# $\bigcirc$ 3 all's Al7pcs ①4pcs PART-1 $\mathbf{A}$ A 1 (A)1

## **ASSEMBLY INSTRUCTIONS**



PART-1 INSTALLATION COMPLETED

## **ASSEMBLY INSTRUCTIONS**





PART-2 INSTALLATION COMPLETED



## **ASSEMBLY INSTRUCTIONS**

۲

õ

©2pcs



171pc

162pcs

#### **ASSEMBLY INSTRUCTIONS**





LONG 141pc

154pcs

SHORT

131pc

9

122pcs



| N         | S T | AL | LA | ΤI | 0 N |
|-----------|-----|----|----|----|-----|
| COMPLETED |     |    |    |    |     |