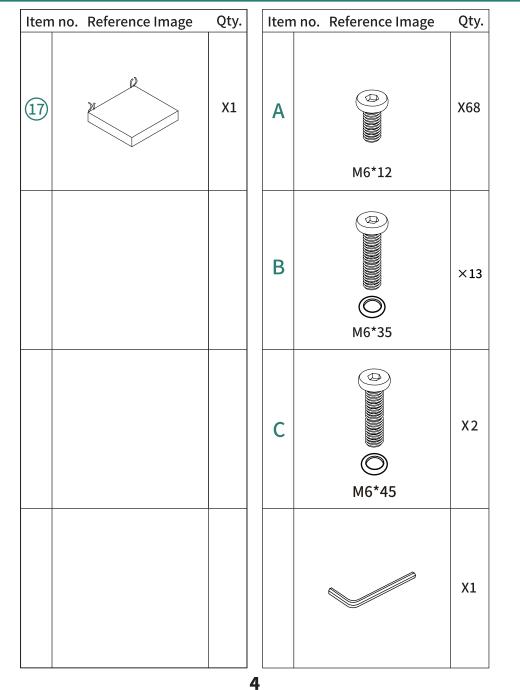

## **ASSEMBLY INSTRUCTIONS**

۲

õ

©2pcs

171pc

162pcs

#### **ASSEMBLY INSTRUCTIONS**

LONG 141pc

154pcs

SHORT

131pc

9

122pcs

| N         | S T | AL | LA | ΤI | 0 N |
|-----------|-----|----|----|----|-----|
| COMPLETED |     |    |    |    |     |