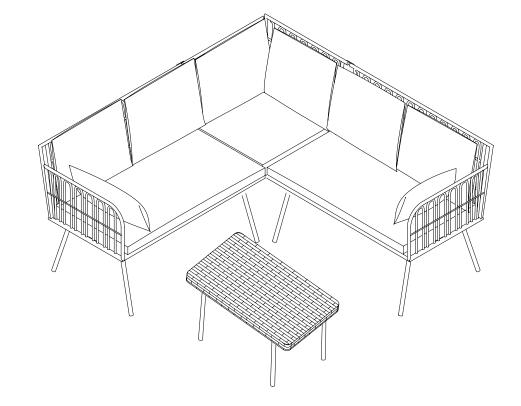

**CORNER PATIO SOFA** 

# Item no. Reference Image Qty. Item no. Reference Image Qty. 5 (1)X11 X1 6 2 X1 X1 $\overline{7}$ 3 X1 X1 8 **(4**) X1 X1 2

**ASSEMBLY INSTRUCTIONS** 



# ASSEMBLY INSTRUCTIONS

#### ASSEMBLY INSTRUCTIONS





5

# ASSEMBLY INSTRUCTIONS



# $\bigcirc$ 3 all's Al7pcs ①4pcs PART-1 $\mathbf{A}$ A 1 (A)1

## **ASSEMBLY INSTRUCTIONS**



PART-1 INSTALLATION COMPLETED

## **ASSEMBLY INSTRUCTIONS**





PART-2 INSTALLATION COMPLETED



## **ASSEMBLY INSTRUCTIONS**

۲

õ

©2pcs



171pc

162pcs

#### **ASSEMBLY INSTRUCTIONS**





LONG 141pc

154pcs

SHORT

131pc

9

122pcs



| N         | S T | AL | LA | ΤI | 0 N |
|-----------|-----|----|----|----|-----|
| COMPLETED |     |    |    |    |     |