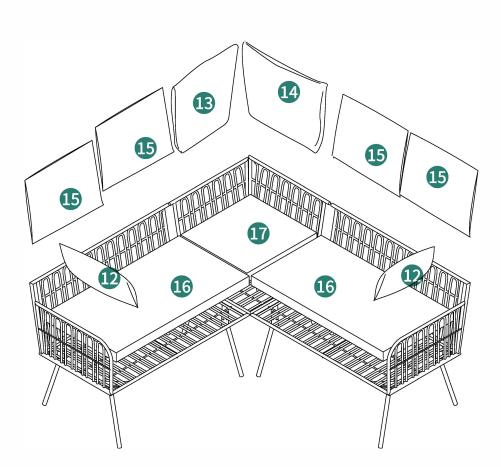

#### **ASSEMBLY INSTRUCTIONS**

LONG 141pc

154pcs

SHORT

131pc

9

122pcs

| N         | S T | AL | LA | ΤI | 0 N |
|-----------|-----|----|----|----|-----|
| COMPLETED |     |    |    |    |     |