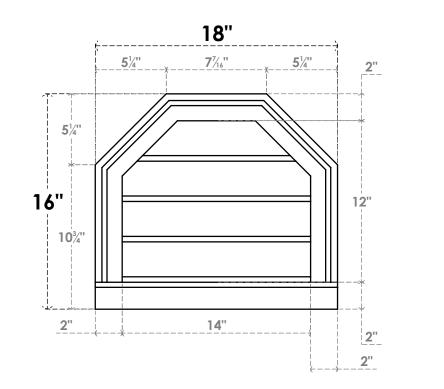

## GVPOT18X1603SN

18"W X 16"H OCTAGONAL TOP SURFACE MOUNT PVC GABLE VENT: NON-FUNCTIONAL, W/ 2"W X 2"P BRICKMOULD SILL FRAME

FRONT

NOTES

LOUVER HEIGHT: 3" LOUVER QTY: 4

## WORK

1. INSTALLATION TO BE COMPLETED IN ACCORDANCE WITH MANUFACTURER'S SPECIFICATIONS. 2. DRAWING MAY NOT BE TO SCALE

SIDE

2. DRAWING MAT NOT BE TO SCALE
3. THIS DRAWING IS INTENDED FOR DESIGN AND PLANNING PURPOSES ONLY.
4. ALL INFORMATION CONTAINED HEREIN WAS CURRENT AT THE TIME OF DEVELOPMENT BUT MUST BE REVIEWED AND APPROVED BY THE PRODUCT MANUFACTURER TO BE CONSIDERED ACCURATE.
5. ARCHITECTURAL GRADE PVC PRODUCTS ARE MADE FROM EXPANDED CELLULAR PVC AND COME NATURALLY WHITE BUT MAY BE