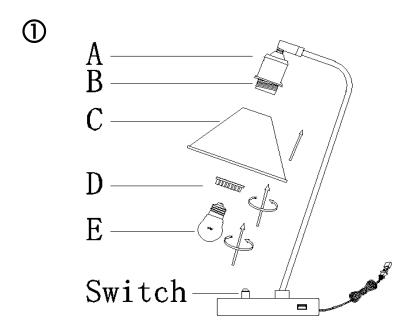

## **Part List and Hardware List**

| PIECE | DESCRIPTION | PICTURE                                                                                                                                                                                                                                                                                                                                                                                                                                                                                                                                                                                                                                                                                                                                                                                                                                                                                                                                                                                                                                                                                                                                                                                                                                                                                                                                                                                                                                                                                                                                                                                                                                                                                                                                                                                                                                                                                                                                                                                                                                                                                                                        | QUANTITY | PIECE | DESCRIPTION | PICTURE   | QUANTITY |
|-------|-------------|--------------------------------------------------------------------------------------------------------------------------------------------------------------------------------------------------------------------------------------------------------------------------------------------------------------------------------------------------------------------------------------------------------------------------------------------------------------------------------------------------------------------------------------------------------------------------------------------------------------------------------------------------------------------------------------------------------------------------------------------------------------------------------------------------------------------------------------------------------------------------------------------------------------------------------------------------------------------------------------------------------------------------------------------------------------------------------------------------------------------------------------------------------------------------------------------------------------------------------------------------------------------------------------------------------------------------------------------------------------------------------------------------------------------------------------------------------------------------------------------------------------------------------------------------------------------------------------------------------------------------------------------------------------------------------------------------------------------------------------------------------------------------------------------------------------------------------------------------------------------------------------------------------------------------------------------------------------------------------------------------------------------------------------------------------------------------------------------------------------------------------|----------|-------|-------------|-----------|----------|
| А     | Lamp base   |                                                                                                                                                                                                                                                                                                                                                                                                                                                                                                                                                                                                                                                                                                                                                                                                                                                                                                                                                                                                                                                                                                                                                                                                                                                                                                                                                                                                                                                                                                                                                                                                                                                                                                                                                                                                                                                                                                                                                                                                                                                                                                                                | 1X       | E     | Bulb        | ACC       | 1X       |
| В     | Socket      | -                                                                                                                                                                                                                                                                                                                                                                                                                                                                                                                                                                                                                                                                                                                                                                                                                                                                                                                                                                                                                                                                                                                                                                                                                                                                                                                                                                                                                                                                                                                                                                                                                                                                                                                                                                                                                                                                                                                                                                                                                                                                                                                              | 1X       | F     | Switch      | $\bigcap$ | 1X       |
| С     | Shade       |                                                                                                                                                                                                                                                                                                                                                                                                                                                                                                                                                                                                                                                                                                                                                                                                                                                                                                                                                                                                                                                                                                                                                                                                                                                                                                                                                                                                                                                                                                                                                                                                                                                                                                                                                                                                                                                                                                                                                                                                                                                                                                                                | 1X       | G     | Usb         |           | 1X       |
| D     | Socket Ring | WHITE THE PARTY OF | 1X       |       |             |           |          |