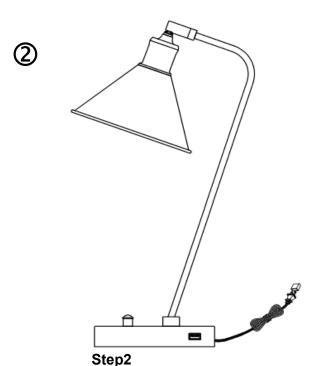

### **ENJOY YOUR LAMP**

Put the light on a level surface to check if every thing is stable.