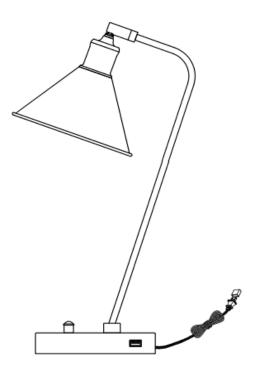

Product Dimensions: 11"LX7.5"WX20"H

### **ENJOY YOUR LAMP**

Put the light on a level surface to check if every thing is stable.