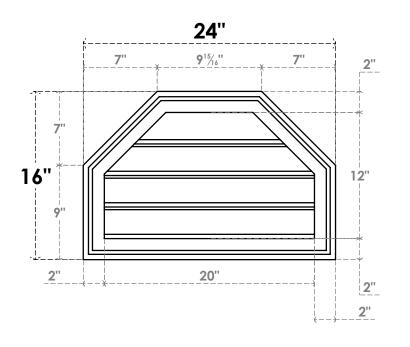

## GVPOT24X1602SF

24"W X 16"H OCTAGONAL TOP SURFACE MOUNT PVC GABLE VENT: FUNCTIONAL, W/ 2"W X 1-1/2"P BRICKMOULD FRAME

**VENTING AREA: 13.57 SQ IN** 

LOUVER HEIGHT: 3" LOUVER QTY: 4

**FRONT** 

**NOTES** 

SIDE