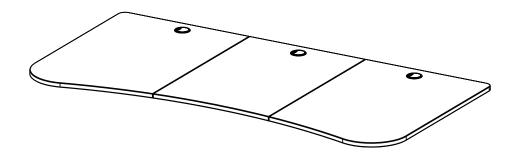

#### 63" x 32" Table Top Instruction Manual

# SKU: DESK-TOP1B/C/D/N/W

Scan the QR code with your mobile device or follow the link for helpful videos and specifications related to this product.