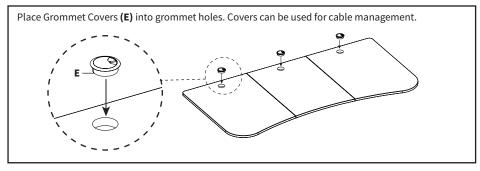

tion may cause damage or serious injury. Do not use this product for any purpose that is not explicitly specified in this manual and do not exceed weight capacity. We cannot be liable for damage or injury caused by improper mounting, incorrect assembly, or inappropriate use.

## 🗥 WARNING: CHOKING HAZARD

SMALL PARTS - NOT FOR CHILDREN UNDER 3 YEARS. ADULT SUPERVISION IS REQUIRED.



### **ASSEMBLY STEPS**

#### STEP 1

Place Desktop Panels (A, B, C) upside down on a protective surface and insert Wooden Dowel Pins (S-B) into Middle Panel (B). Connect Left Panel (A) and Right Panel (C) to Middle Panel (B) using Wooden Dowel Pins (S-B).

#### STEP 2

Attach Support Bars (**D**) to predrilled holes in desktop assembly using M5x16mm Screws (**S-A**) and a phillips screwdriver.



#### STEP 3



#### STEP 4

Place desk frame upside down on the desktop assembly. Adjust frame width to match desktop mounting holes, and secure frame to desktop assembly using hardware provided in your desk frame kit. For VIVO frames, pre-drilled holes have been included for most control panels and crank handles.

NOTE: Holes for some control panels and cranks are not pre-drilled. In this case, you must drill your own.





#### Open Monday - Friday 7:00am - 7:00pm CST,

our dedicated support team can offer immediate assistance with rapid response times. If any parts are received damaged or defective, please contact us. We are happy to replace parts to ensure you have a fully functioning product.



FOR MORE VIVO PRODUCTS, CHECK OUT OUR WEBSITE AT: www.vivo-us.com