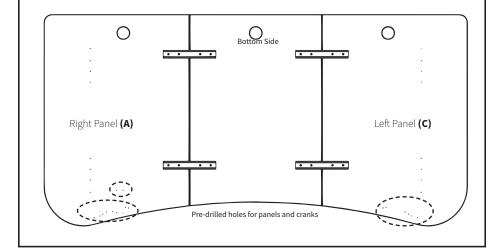

#### STEP 4

Place desk frame upside down on the desktop assembly. Adjust frame width to match desktop mounting holes, and secure frame to desktop assembly using hardware provided in your desk frame kit. For VIVO frames, pre-drilled holes have been included for most control panels and crank handles.

NOTE: Holes for some control panels and cranks are not pre-drilled. In this case, you must drill your own.