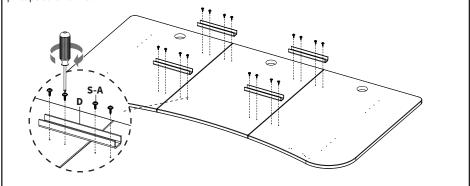

#### STEP 2

Attach Support Bars (**D**) to predrilled holes in desktop assembly using M5x16mm Screws (**S-A**) and a phillips screwdriver.