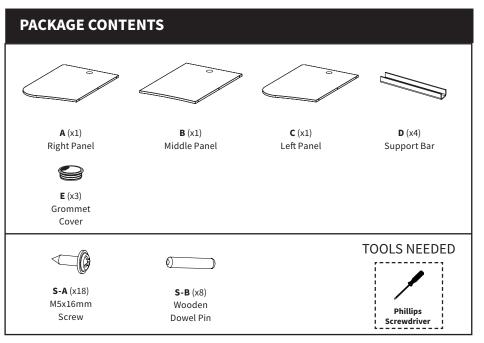

#### STEP 1

Place Desktop Panels (A, B, C) upside down on a protective surface and insert Wooden Dowel Pins (S-B) into Middle Panel (B). Connect Left Panel (A) and Right Panel (C) to Middle Panel (B) using Wooden Dowel Pins (S-B).

#### STEP 2

Attach Support Bars (**D**) to predrilled holes in desktop assembly using M5x16mm Screws (**S-A**) and a phillips screwdriver.