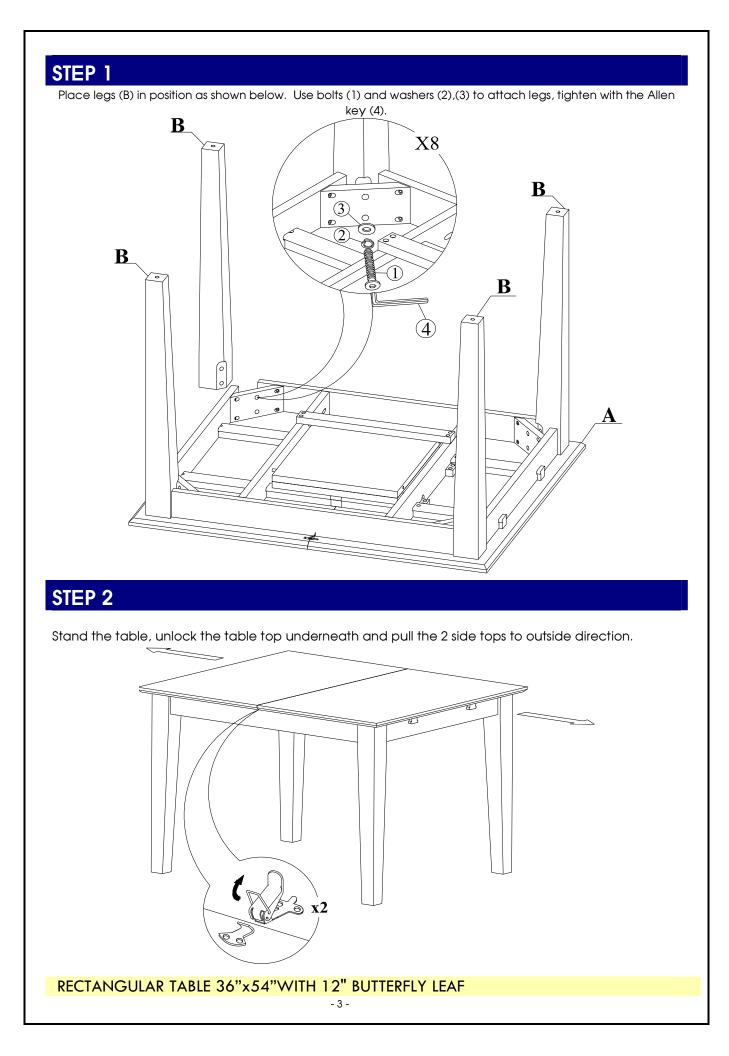

|----|-------------|-----|--------|
| A  | Тор         | 1   |        | В  | Leg         | 4   |        |

### HARDWARE LIST

When unpacking, please be careful not to discard any parts with the packaging. Before continuing, please make sure you have all of the following hardware:

| NO | Description       | Qty | Sketch     | NO | Description        | Qty | Sketch     |
|----|-------------------|-----|------------|----|--------------------|-----|------------|
| 1  | Bolt<br>(M8x70mm) | 8   |            | 2  | Lock washer        | 8   | $\bigcirc$ |
|    |                   |     |            |    | ( 48.5x413mm)      | 0   |            |
| 3  | Flat washer<br>(  | 8   | $\bigcirc$ | 4  | Allen key<br>(4mm) | 1   |            |

#### RECTANGULAR TABLE 36"x54"WITH 12" BUTTERFLY LEAF

- 2 -



# STEP 3

Fold the center leaf top and put it underneath, or spread it as your demand, then lock the top as below image.