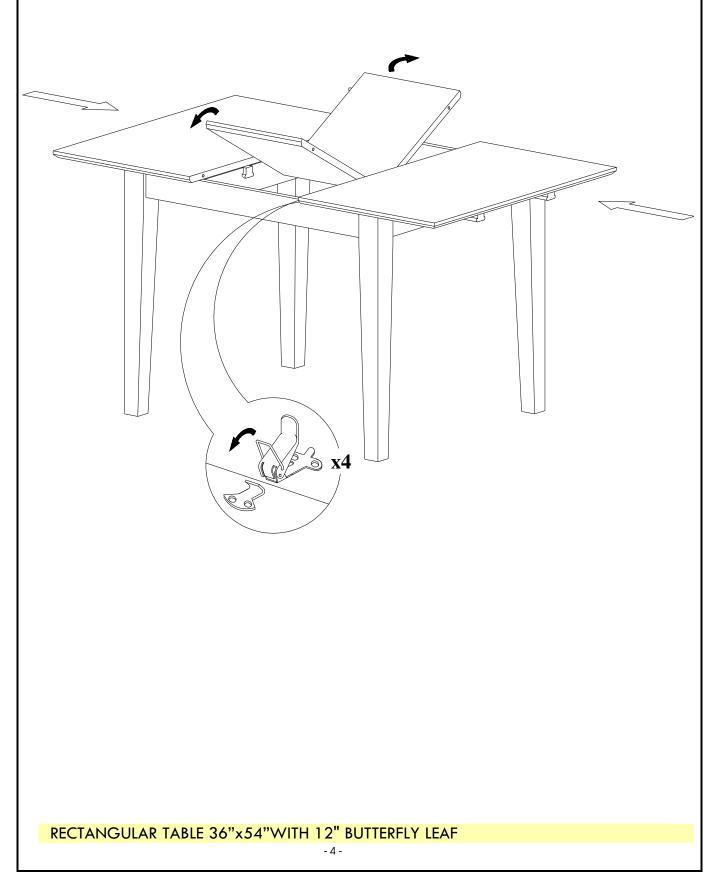

# STEP 3

Fold the center leaf top and put it underneath, or spread it as your demand, then lock the top as below image.