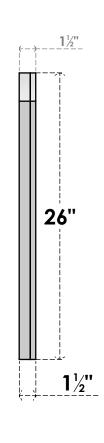

## GVPAR16X2602SF

16"W X 26"H ARCH TOP SURFACE MOUNT PVC GABLE VENT: FUNCTIONAL, W/ 2"W X 1-1/2"P **BRICKMOULD FRAME** 

**FRONT** 

SIDE

**VENTING AREA: 21 SQ IN** LOUVER HEIGHT: 2 3/4"

LOUVER QTY: 8

**NOTES** 