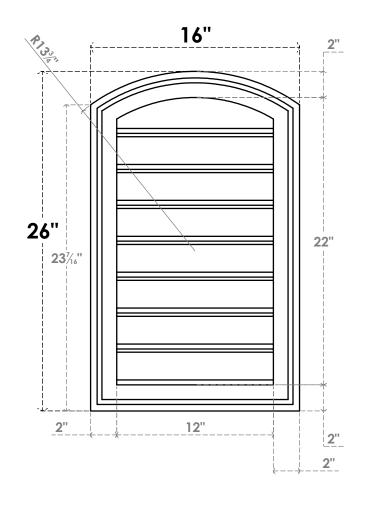

## GVPAR16X2602SF

16"W X 26"H ARCH TOP SURFACE MOUNT PVC GABLE VENT: FUNCTIONAL, W/ 2"W X 1-1/2"P **BRICKMOULD FRAME** 

**FRONT** 

SIDE

**VENTING AREA: 21 SQ IN** LOUVER HEIGHT: 2 3/4"

LOUVER QTY: 8

**NOTES** 