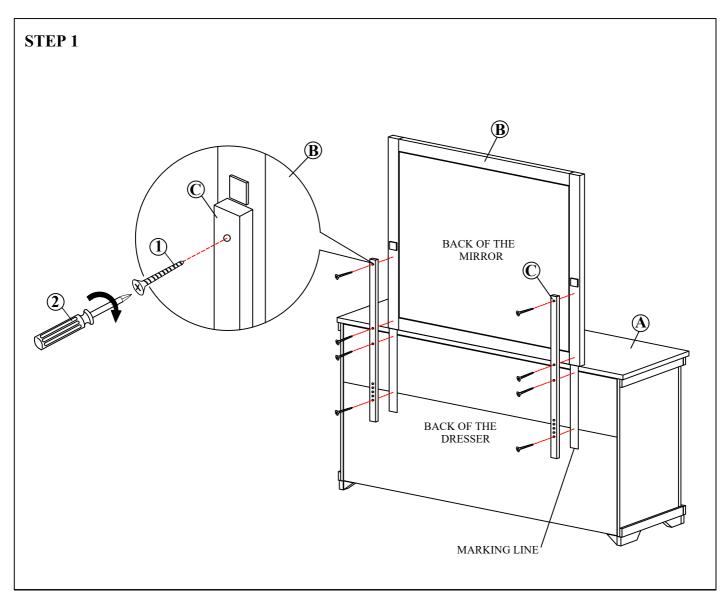

### BOX OF DRESSER

**BOX OF MIRROR** 

DRAWING

ITEM

В

 $\mathbf{C}$ 

| ITEM | DRAWING | DESCRIPTION | QTY |
|------|---------|-------------|-----|
| A    |         | DRESSER     | 1   |

| ( | (BOX ( | OF MI | RROR  |
|---|--------|-------|-------|
|   | HADD   | WADE  | TITET |

| HARDWARE LIST |                     |                                |     |  |  |  |
|---------------|---------------------|--------------------------------|-----|--|--|--|
| ITEM          | DRAWING DESCRIPTION |                                | QTY |  |  |  |
| 1             | & Tallians          | FLAT HEAD SCREW<br>(M4 x 32mm) | 8   |  |  |  |
| 2             |                     | Assembly Tool<br>Not Included  | 1   |  |  |  |

THE HARDWARE IS LOCATED IN THE PACKING ITEMS

THE ANTI TIPPING HARDWARE IS LOCATED IN THE 1ST RIGHT SIDE FRONT DRAWER OF THE DRESSER.

NOTE: MUST TIGHTEN SCREWS PERIODICALLY. WITH USE SCREW MAY BECOME LOOSE. CHECK TIGHNESS OF ALL SCREW EVERY 6-8 WEEKS.