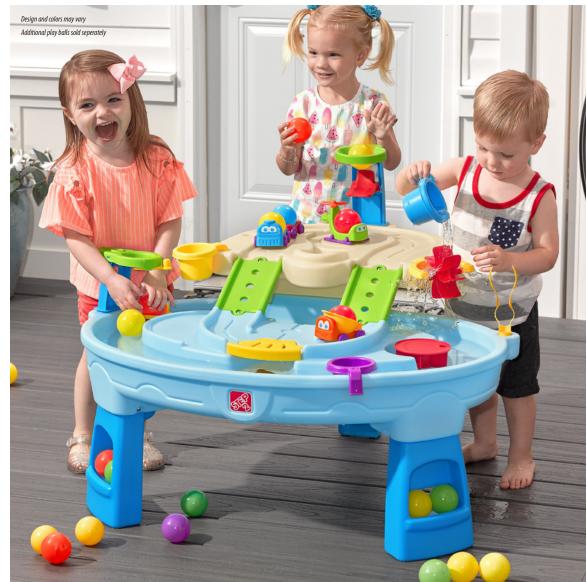

## BALL BUDDIES ADVENTURE CENTER...

1.15.20

## There is much to explore on this multilevel water play table, perfect for children to strengthen fine motor skills!

- Encourage both parallel and cooperative play with its large, 360° area of play
- Enter a world of fantasy with 4 Ball Buddy characters 1 Train, 1 Truck, 1 Helicopter, and 1 Boat!
- Turn the spinner on the lower platform to create your own Lazy River and watch the Ball Buddy Boats go round and round. The faster you spin, the faster they move!
- Clean up in a jiffy with built-in ball storage and an easy-to-use drain plug
- EverTough™ poly construction for years of use