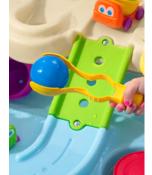

## There is much to explore on this multilevel water play table, perfect for children to strengthen fine motor skills!

- Encourage both parallel and cooperative play with its large, 360° area of play
- Enter a world of fantasy with 4 Ball Buddy characters 1 Train, 1 Truck, 1 Helicopter, and 1 Boat!
- Turn the spinner on the lower platform to create your own Lazy River and watch the Ball Buddy Boats go round and round. The faster you spin, the faster they move!
- Clean up in a jiffy with built-in ball storage and an easy-to-use drain plug
- EverTough™ poly construction for years of use