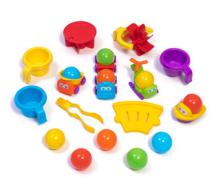

## There is much to explore on this multilevel water play table, perfect for children to strengthen fine motor skills!

- Encourage both parallel and cooperative play with its large, 360° area of play
- Enter a world of fantasy with 4 Ball Buddy characters 1 Train, 1 Truck, 1 Helicopter, and 1 Boat!
- Turn the spinner on the lower platform to create your own Lazy River and watch the Ball Buddy Boats go round and round. The faster you spin, the faster they move!
- Clean up in a jiffy with built-in ball storage and an easy-to-use drain plug
- EverTough™ poly construction for years of use