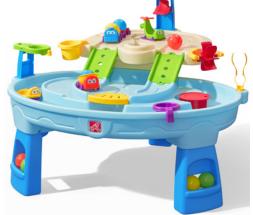

## There is much to explore on this multilevel water play table, perfect for children to strengthen fine motor skills!

- Encourage both parallel and cooperative play with its large, 360° area of play
- Enter a world of fantasy with 4 Ball Buddy characters 1 Train, 1 Truck, 1 Helicopter, and 1 Boat!
- Turn the spinner on the lower platform to create your own Lazy River and watch the Ball Buddy Boats go round and round. The faster you spin, the faster they move!
- Clean up in a jiffy with built-in ball storage and an easy-to-use drain plug
- EverTough™ poly construction for years of use