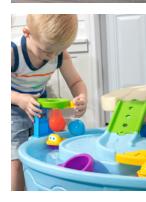

## There is much to explore on this multilevel water play table, perfect for children to strengthen fine motor skills!

- Encourage both parallel and cooperative play with its large, 360° area of play
- Enter a world of fantasy with 4 Ball Buddy characters 1 Train, 1 Truck, 1 Helicopter, and 1 Boat!
- Turn the spinner on the lower platform to create your own Lazy River and watch the Ball Buddy Boats go round and round. The faster you spin, the faster they move!
- Clean up in a jiffy with built-in ball storage and an easy-to-use drain plug
- EverTough™ poly construction for years of use