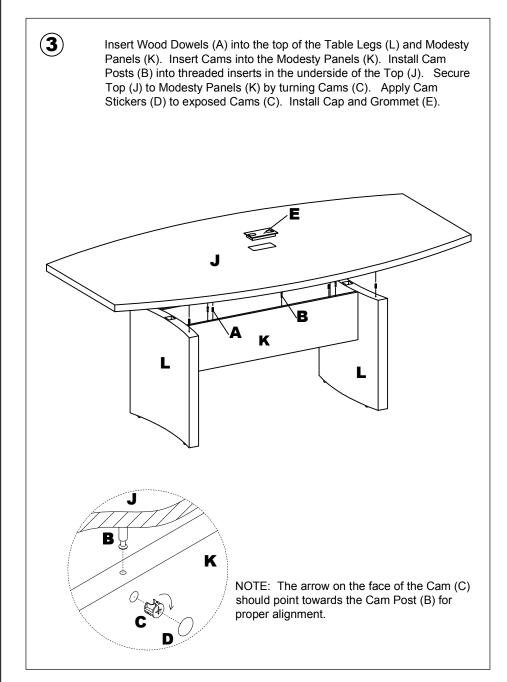

\*\*Denotes Color Code

- **DO NOT** assemble table with top to floor. Table must be assembled in an upright position only.
- Insert Wood Dowels (A) and Cams (C) into Modesty Panels (K). Install Cam Posts (B) into threaded inserts in Table Legs (L). Insert Cams (C) and install Levelers (F) into Table Legs (L). Secure Modesty Panels (K) to Table Legs (L) by turning Cams (C).

NOTE: The arrow on the face of the Cam (C) should point towards the Cam Post (B) for proper alignment.

2