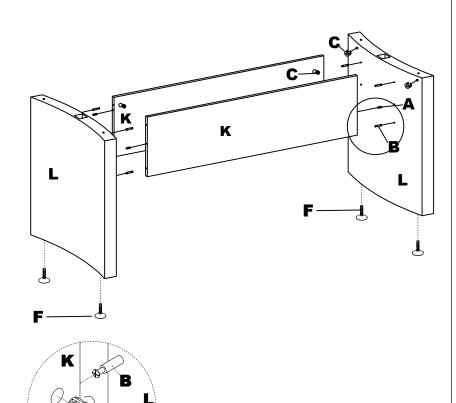

\*\*Denotes Color Code

- **DO NOT** assemble table with top to floor. Table must be assembled in an upright position only.
- Insert Wood Dowels (A) and Cams (C) into Modesty Panels (K). Install Cam Posts (B) into threaded inserts in Table Legs (L). Insert Cams (C) and install Levelers (F) into Table Legs (L). Secure Modesty Panels (K) to Table Legs (L) by turning Cams (C).

NOTE: The arrow on the face of the Cam (C) should point towards the Cam Post (B) for proper alignment.

2