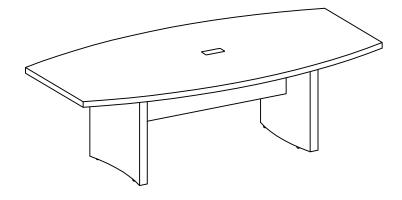

## Conference Table 72" x 36"



**ASSEMBLY INSTRUCTIONS** 

## **PARTS LIST**

| Name | Part                     | Qty. | Spare<br>Qty |
|------|--------------------------|------|--------------|
| A    | REALS004<br>Wood Dowel   | 8    | 2            |
| В    | REALS003 Cam Post        | 18   | 2            |
| С    | REALSO01<br>Cam Fastener | 18   | 2            |
| D    | REALS102** Cam Sticker   | 18   | 2            |

| Name | Part                | Qty. | Spare<br>Qty |
|------|---------------------|------|--------------|
| E    | REALS099 Grommet    | 1    |              |
| F    | REALS067<br>Leveler | 4    |              |
|      | "MEGON FARE"        |      |              |
|      | АСТВНВ              |      |              |

Items with HB are in hardware box.

\*\*Denotes Color Code

## PARTS LIST

| Name |