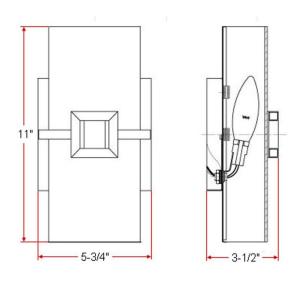

DIMMABLE:

No

MATERIAL CONSTRUCTION:

Steel

ASSEMBLED DIMENSIONS:  $II" H \times 5.75" L \times 3.5" D$ 

WEIGHT: 2.21 lbs.

**BACKPLATE DIMENSIONS:** 5.75" H  $\times$  5.75" W

CANOPY/PLATE DIMENSIONS: N/A

GLASS/SHADE DIMENSIONS:  $2.25" H \times II" L \times 4.63" D$ 

GLASS/SHADE MATERIAL: Glass
GLASS/SHADE TYPE: Frosted
GLASS/SHADE COLOR: N/A

LED BRIGHTNESS (LUMENS): N/A

LED COLOR CORRELATED TEMPERATURE (CCT): N/A