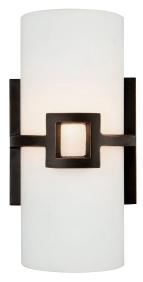

## I-Light Wall Sconce with Painted Glass

## Oil Rubbed Bronze

GLASS/SHADE DIMENSIONS:  $2.25" H \times II" L \times 4.63" D$ 

GLASS/SHADE MATERIAL: Glass
GLASS/SHADE TYPE: Frosted
GLASS/SHADE COLOR: N/A

LED BRIGHTNESS (LUMENS): N/A

LED COLOR CORRELATED TEMPERATURE (CCT): N/A