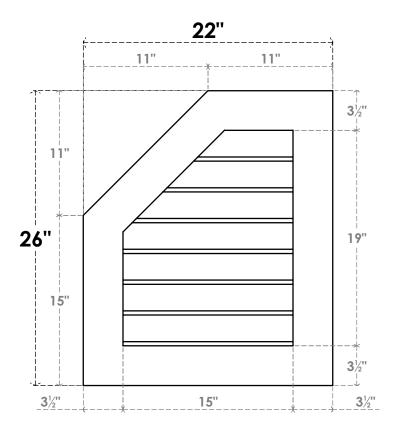

## **GVPOL22X2601SN**

22"W X 26"H HALF OCTAGON TOP LEFT SURFACE MOUNT PVC GABLE VENT: NON-FUNCTIONAL. W/ 3-1/2"W X 1"P STANDARD FRAME

**FRONT** 

SIDE

LOUVER HEIGHT: 2 3/4" LOUVER QTY: 7

EKENA MILLWORK 2300 WEST MAIN ST. CLARKSVILLE, TX 75426 TOLL FREE: 866-607-0453 WWW.EKENAMILLWORK.COM