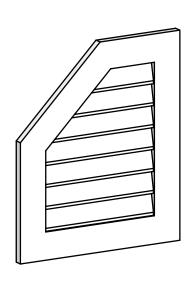

## **GVPOL22X2601SN**

22"W X 26"H HALF OCTAGON TOP LEFT SURFACE MOUNT PVC GABLE VENT: NON-FUNCTIONAL. W/ 3-1/2"W X 1"P STANDARD FRAME

**FRONT** 

SIDE

LOUVER HEIGHT: 2 3/4" LOUVER QTY: 7

EKENA MILLWORK 2300 WEST MAIN ST. CLARKSVILLE, TX 75426 TOLL FREE: 866-607-0453 WWW.EKENAMILLWORK.COM