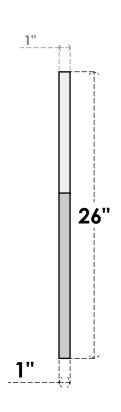

## **GVPOL22X2601SN**

22"W X 26"H HALF OCTAGON TOP LEFT SURFACE MOUNT PVC GABLE VENT: NON-FUNCTIONAL. W/ 3-1/2"W X 1"P STANDARD FRAME

**FRONT** 

SIDE

LOUVER HEIGHT: 2 3/4" LOUVER QTY: 7

EKENA MILLWORK 2300 WEST MAIN ST. CLARKSVILLE, TX 75426 TOLL FREE: 866-607-0453 WWW.EKENAMILLWORK.COM