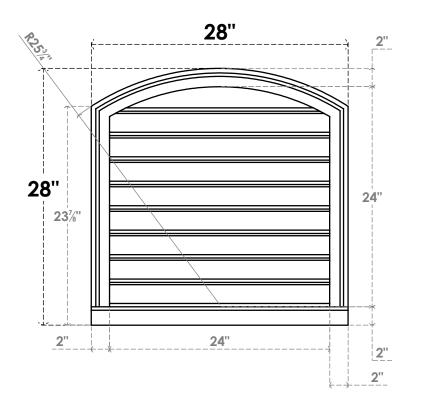

## GVPAR28X2803SF

28"W X 28"H ARCH TOP SURFACE MOUNT PVC GABLE VENT: FUNCTIONAL, W/ 2"W X 2"P **BRICKMOULD SILL FRAME** 

**FRONT** 

SIDE

**VENTING AREA: 45.51 SQ IN** 

LOUVER HEIGHT: 2 5/8"

LOUVER QTY: 9

**EKENA MILLWORK** 2300 WEST MAIN ST. CLARKSVILLE, TX 75426 TOLL FREE: 866-607-0453 WWW.EKENAMILLWORK.COM