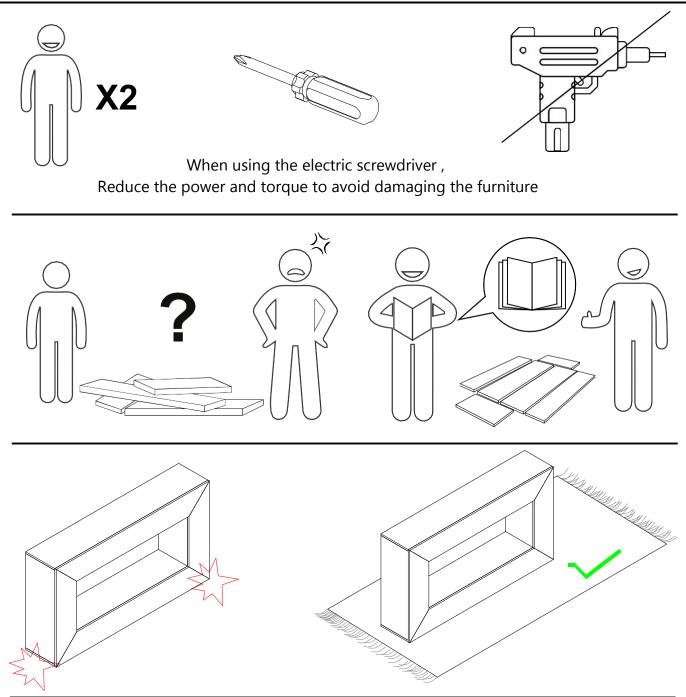

## **Assembly Instructions:**

1. Carefully read these instructions and keep them for future reference.

Refer to the parts list for guidance and ensure that you have all the pieces before starting the assembly process, if anything is missing, damaged, incorrect, contact us FIRSTLY BEFORE assembling.
When assembling, place all parts on a soft, clean, and flat surface, such as a carpet, to prevent any scratches.

4. To avoid misalignment of the holes, Please don't full tighten the screws until you ensure all parts in place.

#### Follow Tribesign:

(Install tip-over restraint provided)

Use of tip-over restraints may only reduce but not eliminate, the risk of tip-over.

Make sure all parts are included. Most board parts are labeled or stamped on the raw edge. Contach us for free replacement if having damaged or missing parts.