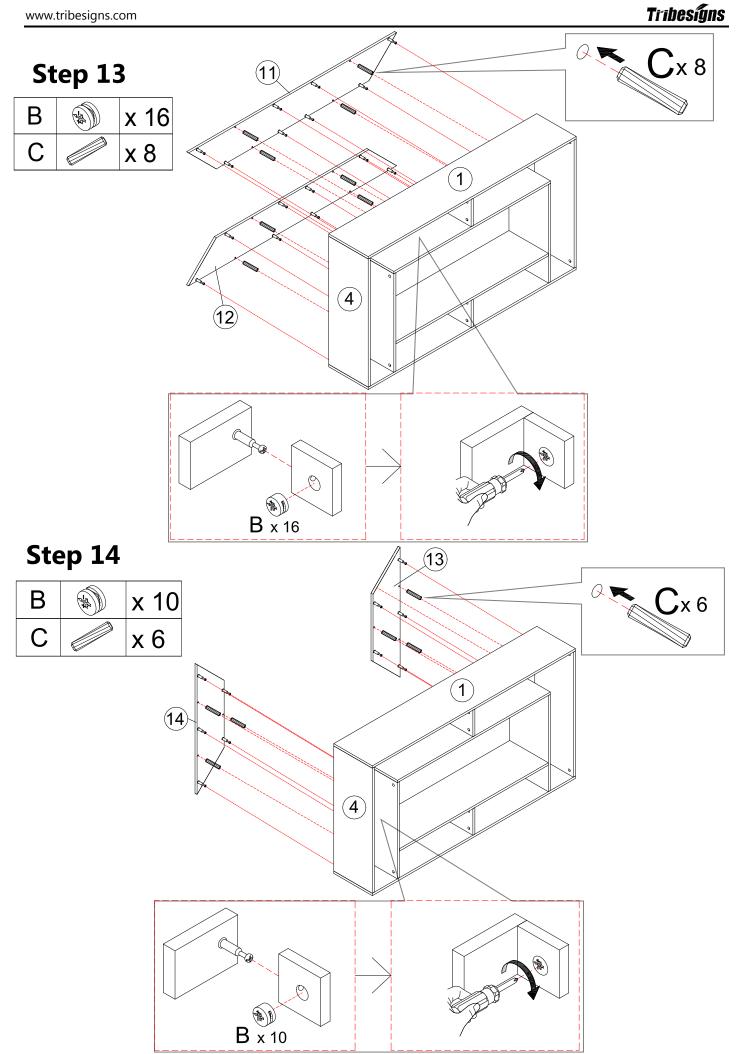

## Hardware List

| <b>A</b> X 54 | <b>B</b> X 54 | <b>C</b> X 28 | <b>D</b> X 1 |
|---------------|---------------|---------------|--------------|
|               |               |               |              |
| Ø6x35mm       | ø15x10mm      | Ø8x30mm       |              |