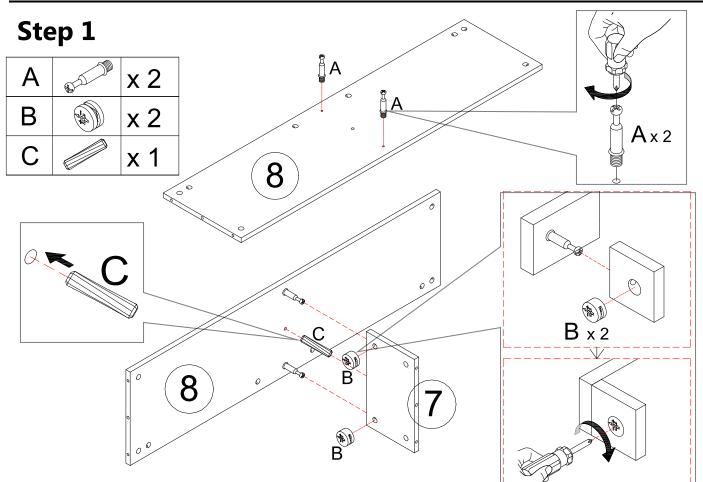

## **Assembly Instructions:**

1. Carefully read these instructions and keep them for future reference.

Refer to the parts list for guidance and ensure that you have all the pieces before starting the assembly process, if anything is missing, damaged, incorrect, contact us FIRSTLY BEFORE assembling.
When assembling, place all parts on a soft, clean, and flat surface, such as a carpet, to prevent any scratches.

4. To avoid misalignment of the holes, Please don't full tighten the screws until you ensure all parts in place.