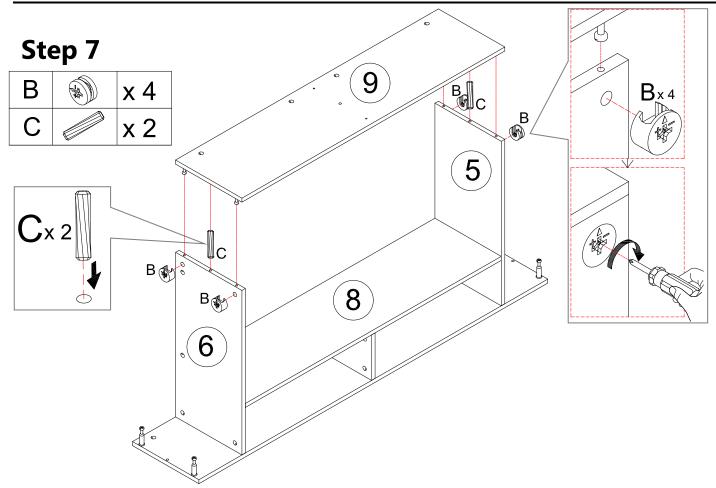

ded)

Use of tip-over restraints may only reduce but not eliminate, the risk of tip-over.





Make sure all parts are included. Most board parts are labeled or stamped on the raw edge. Contach us for free replacement if having damaged or missing parts.

#### Tribesíýns

## Parts & Hardware List



#### Parts & Hardware List

| 13 | 1 PC | 14 | 1 PC |  |
|----|------|----|------|--|
|    |      |    |      |  |
|    |      |    |      |  |
|    |      |    |      |  |

## Hardware List

| <b>A</b> X 54 | <b>B</b> X 54 | <b>C</b> X 28 | <b>D</b> X 1 |
|---------------|---------------|---------------|--------------|
|               |               |               |              |
| Ø6x35mm       | ø15x10mm      | Ø8x30mm       |              |



# Step 2







Step 6





#### Tribesígns







# Step 10















No heartburn, when we handle the return



Contact our customer service team



support@tribesigns.com www.tribesigns.com



1-424-220-6888