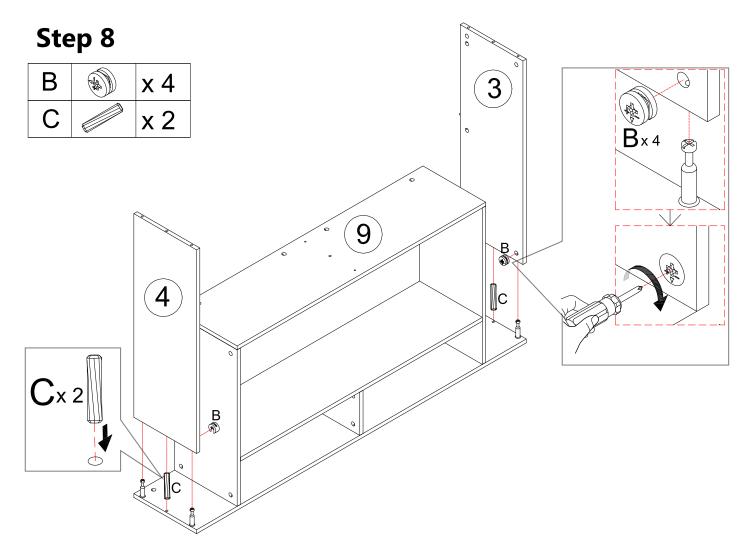

d)

Use of tip-over restraints may only reduce but not eliminate, the risk of tip-over.





Make sure all parts are included. Most board parts are labeled or stamped on the raw edge. Contach us for free replacement if having damaged or missing parts.

#### Tribesíýns

## Parts & Hardware List



#### Parts & Hardware List

| 13 | 1 PC | 14 | 1 PC |  |
|----|------|----|------|--|
|    |      |    |      |  |
|    |      |    |      |  |
|    |      |    |      |  |

## Hardware List

| <b>A</b> X 54 | <b>B</b> X 54 | <b>C</b> X 28 | <b>D</b> X 1 |
|---------------|---------------|---------------|--------------|
|               |               |               |              |
| Ø6x35mm       | ø15x10mm      | Ø8x30mm       |              |



# Step 2







Step 6





#### Tribesígns







# Step 10















No heartburn, when we handle the return



Contact our customer service team



support@tribesigns.com www.tribesigns.com



1-424-220-6888