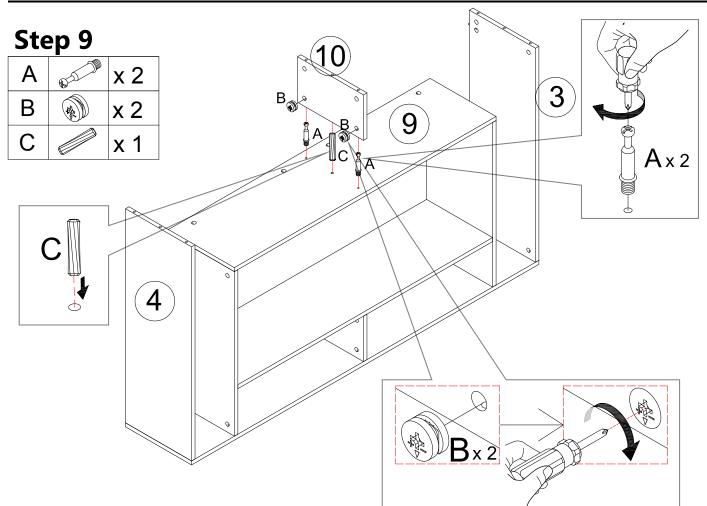

# Step 10

No heartburn, when we handle the return

Contact our customer service team

support@tribesigns.com www.tribesigns.com

1-424-220-6888