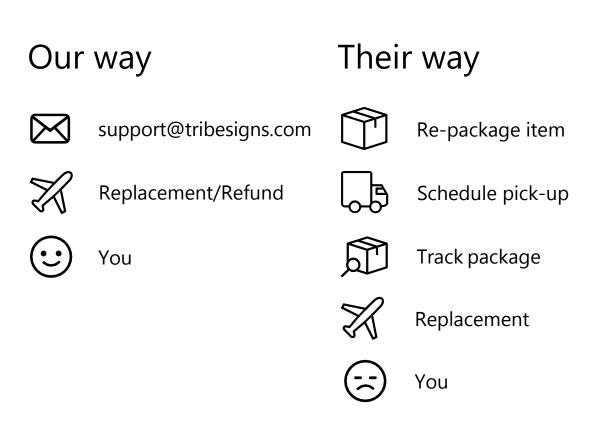

# **Call us!** We're here to help!

If you have any issues with this product, please contact our customer service team **before returning** it.

We want you to be completely satisfied with your purchase! If anything is missing, damaged, incorrect, or not what you expected, don't worry. Please keep the outer packaging and take photos of both the packaging and products, and then reach out to us at **support@tribesigns.com** or call us at **1-424-220-6888.** We'll take care of everything and send you a free replacement, so you can enjoy your purchase as soon as possible without any hassle.