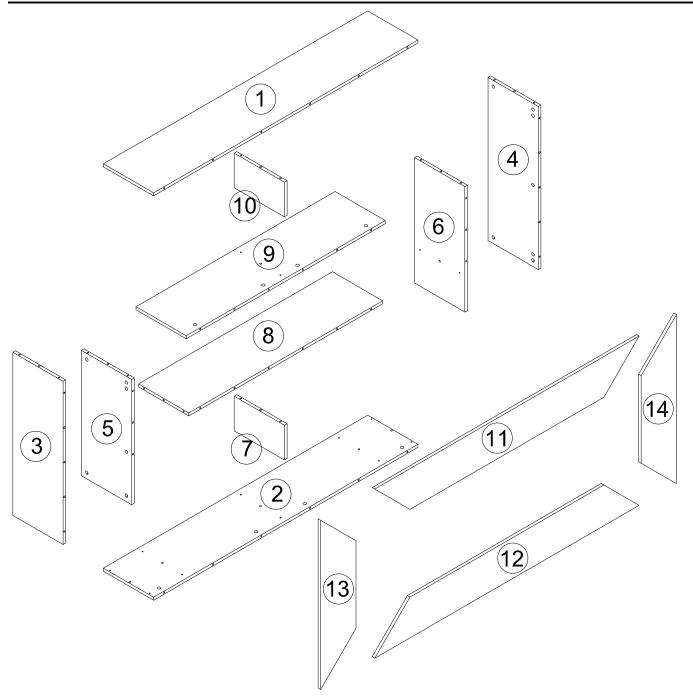

## Parts & Hardware List

#### Parts & Hardware List

| 13 | 1 PC | 14 | 1 PC |  |
|----|------|----|------|--|
|    |      |    |      |  |
|    |      |    |      |  |
|    |      |    |      |  |