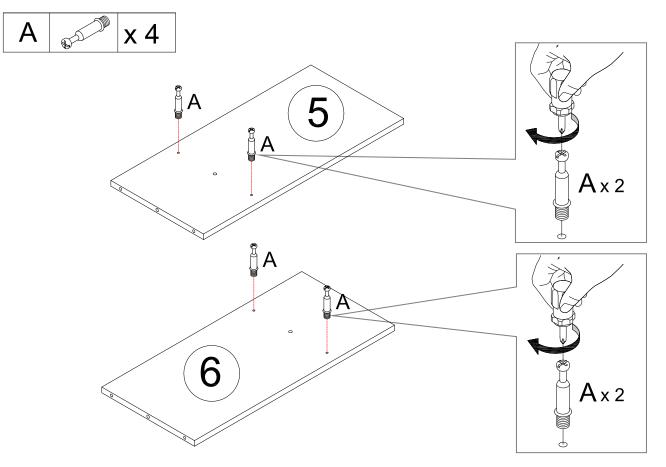

(Install tip-over restraint provided)

Use of tip-over restraints may only reduce but not eliminate, the risk of tip-over.





Make sure all parts are included. Most board parts are labeled or stamped on the raw edge. Contach us for free replacement if having damaged or missing parts.

#### Tribesíýns

## Parts & Hardware List



#### Parts & Hardware List

| 13 | 1 PC | 14 | 1 PC |  |
|----|------|----|------|--|
|    |      |    |      |  |
|    |      |    |      |  |
|    |      |    |      |  |

## Hardware List

| <b>A</b> X 54 | <b>B</b> X 54 | <b>C</b> X 28 | <b>D</b> X 1 |
|---------------|---------------|---------------|--------------|
|               |               |               |              |
| Ø6x35mm       | ø15x10mm      | Ø8x30mm       |              |



# Step 2







Step 6





#### Tribesígns







# Step 10















No heartburn, when we handle the return



Contact our customer service team



support@tribesigns.com www.tribesigns.com



1-424-220-6888