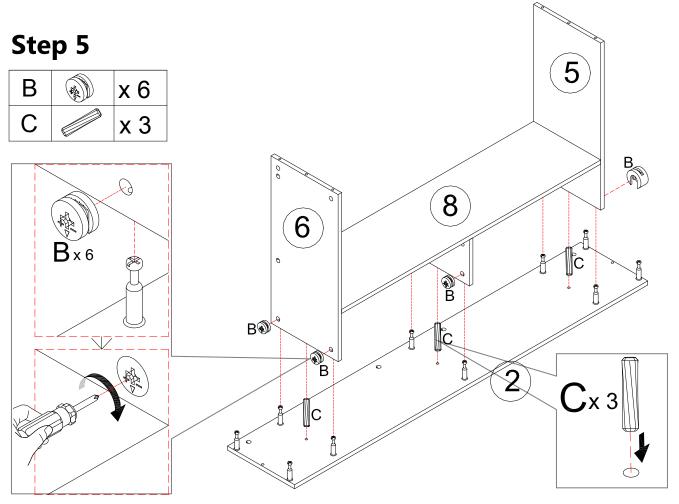

nstall tip-over restraint provided)

Use of tip-over restraints may only reduce but not eliminate, the risk of tip-over.





Make sure all parts are included. Most board parts are labeled or stamped on the raw edge. Contach us for free replacement if having damaged or missing parts.

#### Tribesíýns

## Parts & Hardware List



#### Parts & Hardware List

| 13 | 1 PC | 14 | 1 PC |  |
|----|------|----|------|--|
|    |      |    |      |  |
|    |      |    |      |  |
|    |      |    |      |  |

## Hardware List

| <b>A</b> X 54 | <b>B</b> X 54 | <b>C</b> X 28 | <b>D</b> X 1 |
|---------------|---------------|---------------|--------------|
|               |               |               |              |
| Ø6x35mm       | ø15x10mm      | Ø8x30mm       |              |



# Step 2







Step 6





#### Tribesígns







# Step 10















No heartburn, when we handle the return



Contact our customer service team



support@tribesigns.com www.tribesigns.com



1-424-220-6888