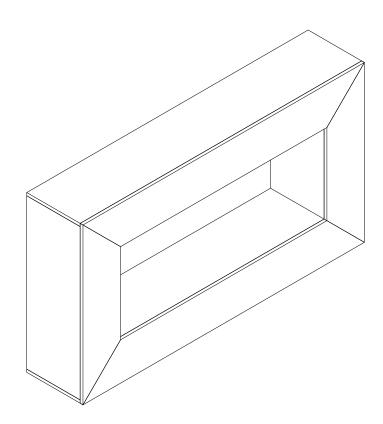

Tribesíyns





Model No. HOGA-F2087

# **Console Table**

# **Call us!** We're here to help!

If you have any issues with this product, please contact our customer service team **before returning** it.



We want you to be completely satisfied with your purchase! If anything is missing, damaged, incorrect, or not what you expected, don't worry. Please keep the outer packaging and take photos of both the packaging and products, and then reach out to us at **support@tribesigns.com** or call us at **1-424-220-6888.** We'll take care of everything and send you a free replacement, so you can enjoy your purchase as soon as possible without any hassle.

## **Assembly Instructions:**

1. Carefully read these instructions and keep them for future reference.

Refer to the parts list for guidance and ensure that