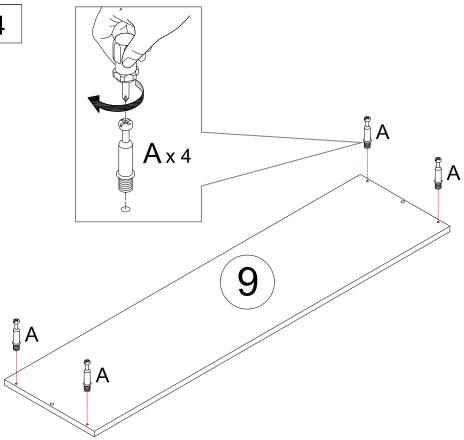

ver restraint provided)

Use of tip-over restraints may only reduce but not eliminate, the risk of tip-over.





Make sure all parts are included. Most board parts are labeled or stamped on the raw edge. Contach us for free replacement if having damaged or missing parts.

#### Tribesíýns

## Parts & Hardware List



#### Parts & Hardware List

| 13 | 1 PC | 14 | 1 PC |  |
|----|------|----|------|--|
|    |      |    |      |  |
|    |      |    |      |  |
|    |      |    |      |  |

## Hardware List

| <b>A</b> X 54 | <b>B</b> X 54 | <b>C</b> X 28 | <b>D</b> X 1 |
|---------------|---------------|---------------|--------------|
|               |               |               |              |
| Ø6x35mm       | ø15x10mm      | Ø8x30mm       |              |



# Step 2







Step 6





#### Tribesígns







# Step 10















No heartburn, when we handle the return



Contact our customer service team



support@tribesigns.com www.tribesigns.com



1-424-220-6888