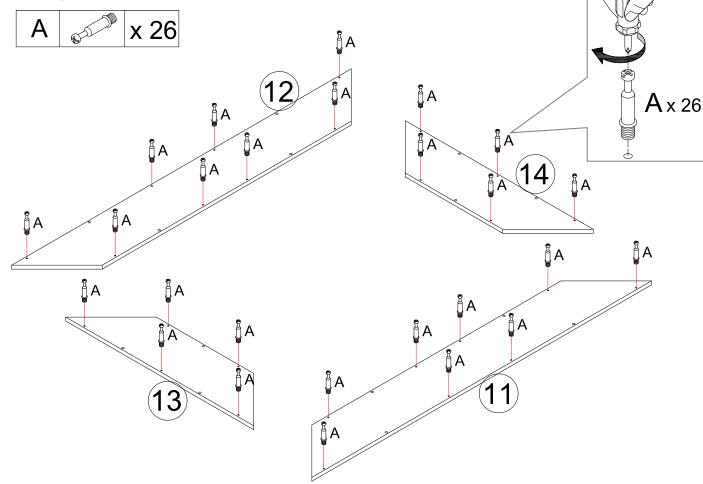

## Hardware List

| <b>A</b> X 54 | <b>B</b> X 54 | <b>C</b> X 28 | <b>D</b> X 1 |
|---------------|---------------|---------------|--------------|
|               |               |               |              |
| Ø6x35mm       | ø15x10mm      | Ø8x30mm       |              |