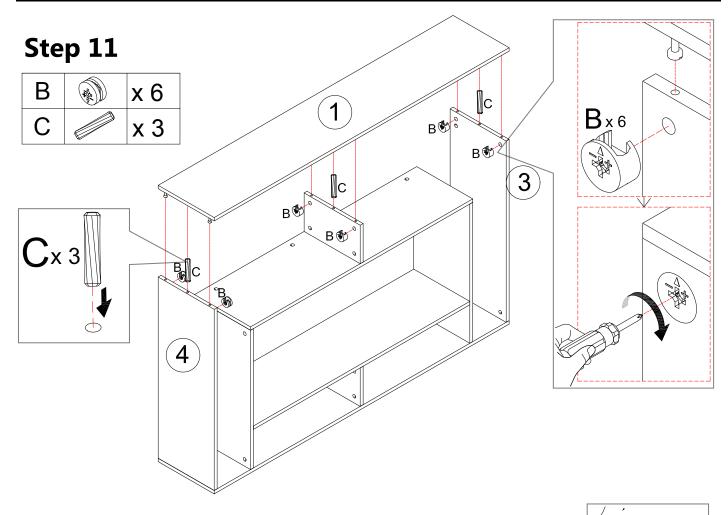

## Hardware List

| <b>A</b> X 54 | <b>B</b> X 54 | <b>C</b> X 28 | <b>D</b> X 1 |
|---------------|---------------|---------------|--------------|
|               |               |               |              |
| Ø6x35mm       | ø15x10mm      | Ø8x30mm       |              |