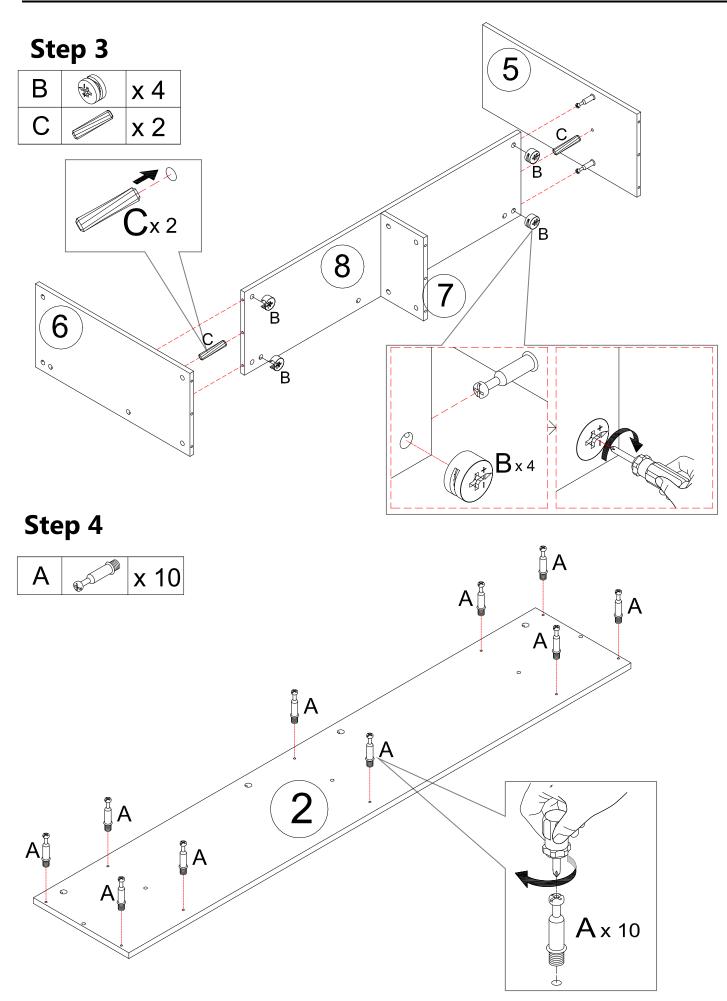

(Install tip-over restraint provided)

Use of tip-over restraints may only reduce but not eliminate, the risk of tip-over.





Make sure all parts are included. Most board parts are labeled or stamped on the raw edge. Contach us for free replacement if having damaged or missing parts.

#### Tribesíýns

## Parts & Hardware List



#### Parts & Hardware List

| 13 | 1 PC | 14 | 1 PC |  |
|----|------|----|------|--|
|    |      |    |      |  |
|    |      |    |      |  |
|    |      |    |      |  |

## Hardware List

| <b>A</b> X 54 | <b>B</b> X 54 | <b>C</b> X 28 | <b>D</b> X 1 |
|---------------|---------------|---------------|--------------|
|               |               |               |              |
| Ø6x35mm       | ø15x10mm      | Ø8x30mm       |              |



# Step 2







Step 6





#### Tribesígns







# Step 10















No heartburn, when we handle the return



Contact our customer service team



support@tribesigns.com www.tribesigns.com



1-424-220-6888