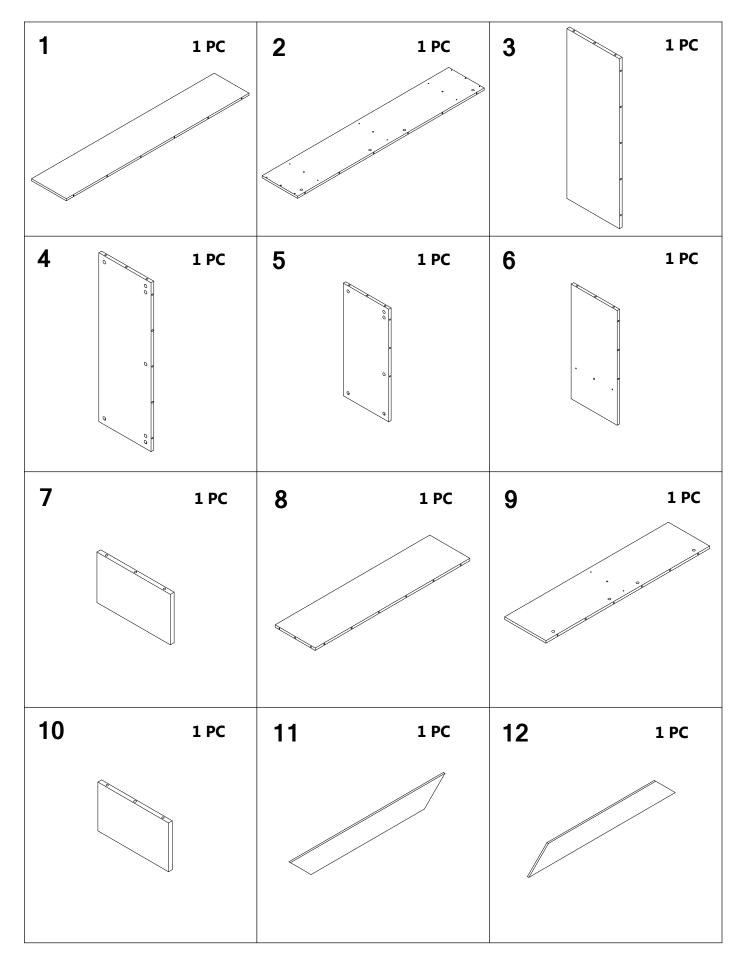

## Parts & Hardware List

#### Parts & Hardware List

| 13 | 1 PC | 14 | 1 PC |  |
|----|------|----|------|--|
|    |      |    |      |  |
|    |      |    |      |  |
|    |      |    |      |  |