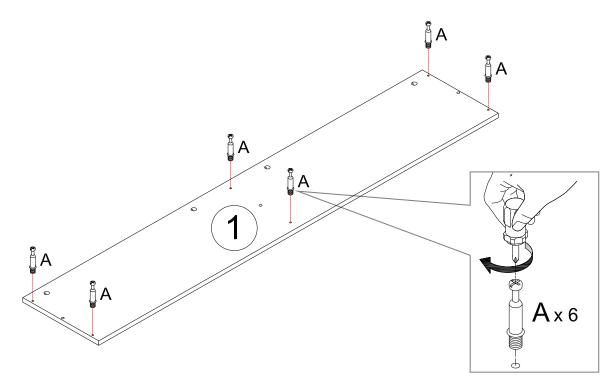

## Hardware List

| <b>A</b> X 54 | <b>B</b> X 54 | <b>C</b> X 28 | <b>D</b> X 1 |
|---------------|---------------|---------------|--------------|
|               |               |               |              |
| Ø6x35mm       | ø15x10mm      | Ø8x30mm       |              |