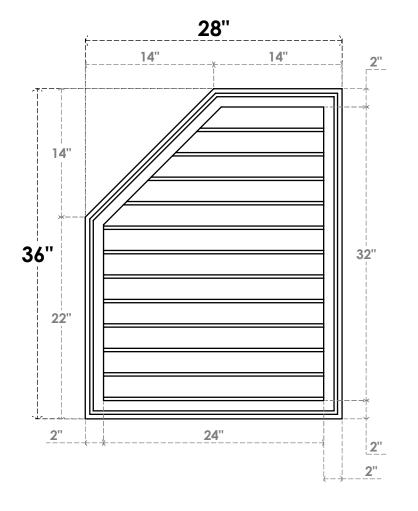

## GVPOL28X3602SN

28"W X 36"H HALF OCTAGON TOP LEFT SURFACE MOUNT PVC GABLE VENT: NON-FUNCTIONAL, W/ 2"W X 1-1/2"P BRICKMOULD FRAME

**FRONT** 

SIDE

LOUVER HEIGHT: 2 5/8" LOUVER QTY: 12

1. INSTALLATION TO BE COMPLETED IN ACCORDANCE WITH MANUFACTURER'S SPECIFICATIONS.
2. DRAWING MAY NOT BE TO SCALE