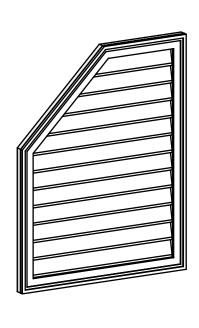

## GVPOL28X3602SN

28"W X 36"H HALF OCTAGON TOP LEFT SURFACE MOUNT PVC GABLE VENT: NON-FUNCTIONAL, W/ 2"W X 1-1/2"P BRICKMOULD FRAME

**FRONT** 

SIDE

LOUVER HEIGHT: 2 5/8" LOUVER QTY: 12

1. INSTALLATION TO BE COMPLETED IN ACCORDANCE WITH MANUFACTURER'S SPECIFICATIONS.
2. DRAWING MAY NOT BE TO SCALE