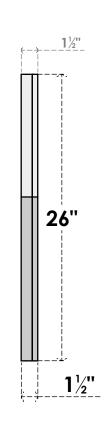

## **GVPOT38X2602SF**

38"W X 26"H OCTAGONAL TOP SURFACE MOUNT PVC GABLE VENT: FUNCTIONAL, W/ 2"W X 1-1/2"P BRICKMOULD FRAME

**VENTING AREA: 52.81 SQ IN** 

LOUVER HEIGHT: 2 3/4"

LOUVER QTY: 8

**FRONT** 

SIDE