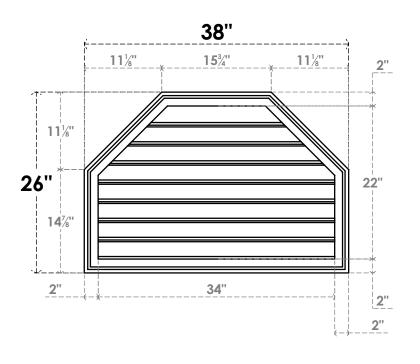

## **GVPOT38X2602SF**

38"W X 26"H OCTAGONAL TOP SURFACE MOUNT PVC GABLE VENT: FUNCTIONAL, W/ 2"W X 1-1/2"P BRICKMOULD FRAME

**VENTING AREA: 52.81 SQ IN** 

LOUVER HEIGHT: 2 3/4"

LOUVER QTY: 8

**FRONT** 

SIDE