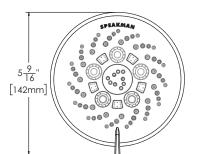

#### WARRANTY:

- Visit www.speakman.com for full product warranty information
- Limited Lifetime Warranty (consumer)
- 1 Year Limited Warranty (commercial)

All dimensions are in inches (millimeters) unless otherwise specified and are subject to change without notice.