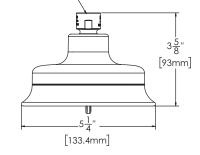

# SR-124

# **SPEAKMAN**<sup>®</sup>

## Assana™ Shower Head

### MODEL:

• SR-124: 2.5 GPM (9.5 L/min) flow rate

### FEATURES:

- 149 sprays, with 5 spray patterns (includes integral pause)
- Spray adjusting faceplate
- Plastic body construction, with brass ball nut
- 1/2" -14 NPTF female inlet
- Corrosion resistant finish

#### **STOCK FINISH:**



#### STANDARDS:

• ASME A112.18.1/CSA B125.1 certified

#### WARRANTY:

- Visit www.speakman.com for full product warranty information
- Limited Lifetime Warranty (consumer)
- 1 Year Limited Warranty (commercial)









All dimensions are in inches (millimeters) unless otherwise specified and are subject to change without notice.

| Architect/Engineer Approval Space: | SPEAKMAN<br>400 ANCHOR MILL ROAD<br>NEW CASTLE, DE 19720 | P: 800-537-2107<br>F: 800-977-2747<br>W: WWW.SPEAKMAN.COM<br>R: 01-APRIL 2018 |
|------------------------------------|----------------------------------------------------------|-------------------------------------------------------------------------------|
|------------------------------------|----------------------------------------------------------|-------------------------------------------------------------------------------|