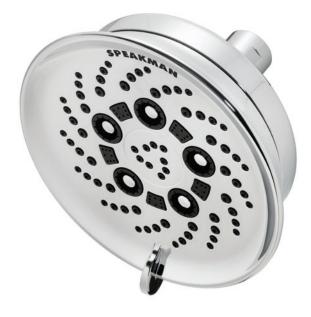

## Assana™ Shower Head

### MODEL:

• SR-124: 2.5 GPM (9.5 L/min) flow rate

### FEATURES:

- 149 sprays, with 5 spray patterns (includes integral pause)
- Spray adjusting faceplate
- Plastic body construction, with brass ball nut
- 1/2" -14 NPTF female inlet
- Corrosion resistant finish