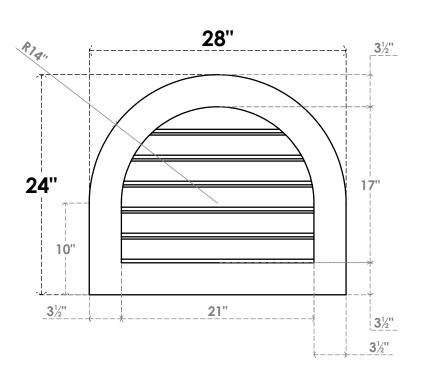

## GVPRT28X2401SF

28"W X 24"H ROUND TOP SURFACE MOUNT PVC GABLE VENT: FUNCTIONAL, W/ 3-1/2"W X 1"P STANDARD FRAME

**VENTING AREA: 24.35 SQ IN** 

LOUVER HEIGHT: 2 7/8"

LOUVER QTY: 6

**FRONT** 

SIDE

1. INSTALLATION TO BE COMPLETED IN ACCORDANCE WITH MANUFACTURER'S SPECIFICATIONS. 2. DRAWING MAY NOT BE TO SCALE