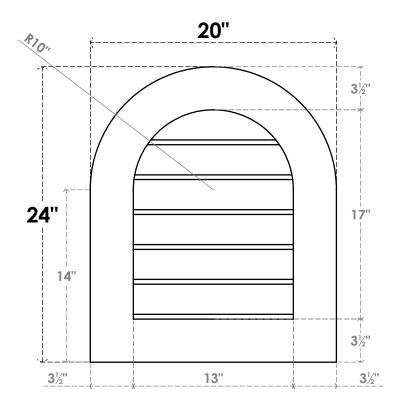

## GVPRT20X2401SN

20"W X 24"H ROUND TOP SURFACE MOUNT PVC GABLE VENT: NON-FUNCTIONAL, W/ 3-1/2"W X 1"P STANDARD FRAME

**FRONT** 

SIDE

LOUVER HEIGHT: 2 7/8"

LOUVER QTY: 6

1. INSTALLATION TO BE COMPLETED IN ACCORDANCE WITH MANUFACTURER'S SPECIFICATIONS. 2. DRAWING MAY NOT BE TO SCALE