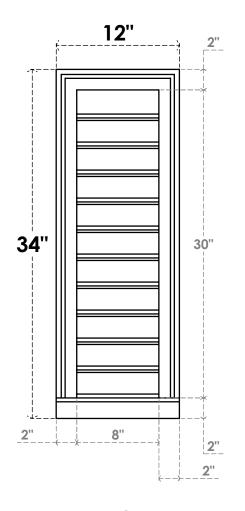

## GVPVE12X3403SF

12"W X 34"H RECTANGLE SURFACE MOUNT PVC GABLE VENT: FUNCTIONAL, W/ 2"W X 2"P **BRICKMOULD SILL FRAME** 

**VENTING AREA: 20 SQ IN** LOUVER HEIGHT: 2 3/4"

LOUVER QTY: 11

**FRONT** 

SIDE

EKENA MILLWORK 2300 WEST MAIN ST. CLARKSVILLE, TX 75426 TOLL FREE: 866-607-0453 WWW.EKENAMILLWORK.COM