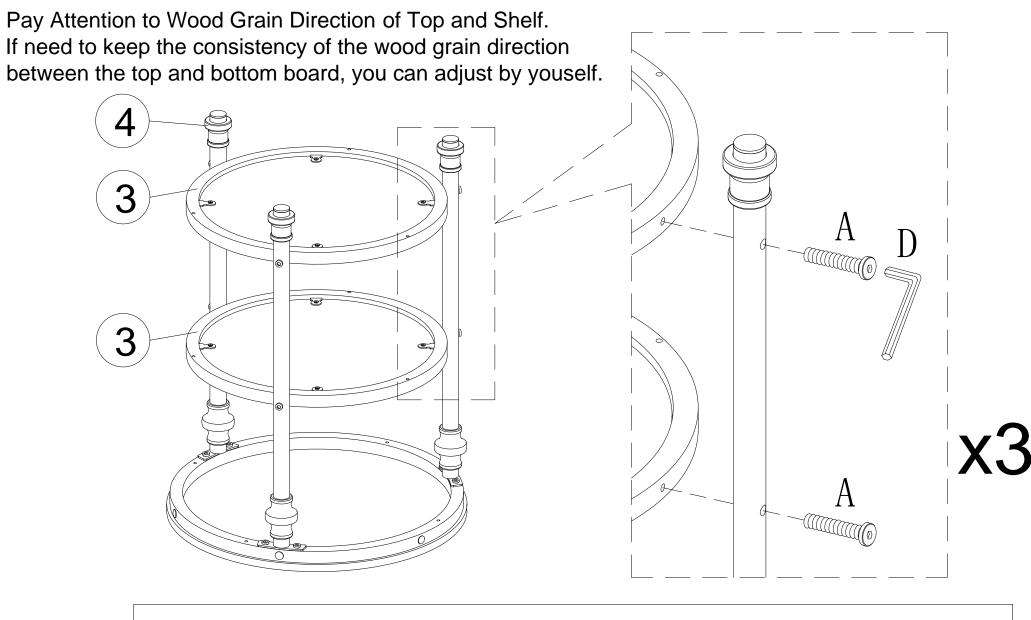

embling on the floor.
- To assemble, please use the complimentary installation tools (Phillips screwdriver). Pay more attention to the direction of components at each steps.
- It is recommended that two people work together to assemble the product.

#### **RETURN POLICY**

- Please contact us directly within 30 days after receiving.
- Ensure the product is in a good condition with the original box and all original certificates of purchase, manuals, and accessories attached.

# COMPONENTS ID Nr.

| Part Nr. | Qty  |
|----------|------|
| 1        | 1pc  |
| 2        | 1pc  |
| 3        | 2pcs |
| 4        | 3pcs |



# **HARDWARE LIST**



1





2



Please keep the distance between the iron ring and the wood board is even then screw in the self-tapping screws(C)



## PRODUCT ASSEMBLY







## **CONTACT US**

Dear customer, thank you for purchasing Idealhouse products! We are proud to present our customers with high quality products!



If you have any product quality or use problems, please contact our customer service by email, we will ensure your satisfaction.



If you are satisfied with our products, please share your amazing experience with us and other customers! It would be our honor to hear from you!



Customer Service Team: support@idealhouse.vip