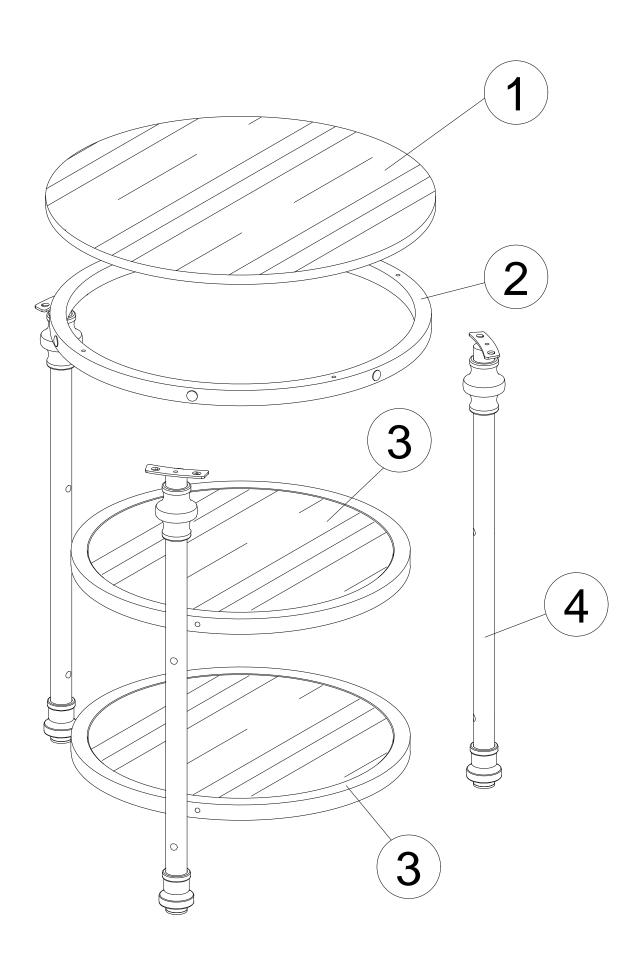

# COMPONENTS ID Nr.

| Part Nr. | Qty  |
|----------|------|
| 1        | 1pc  |
| 2        | 1pc  |
| 3        | 2pcs |
| 4        | 3pcs |

## PRODUCT ASSEMBLY