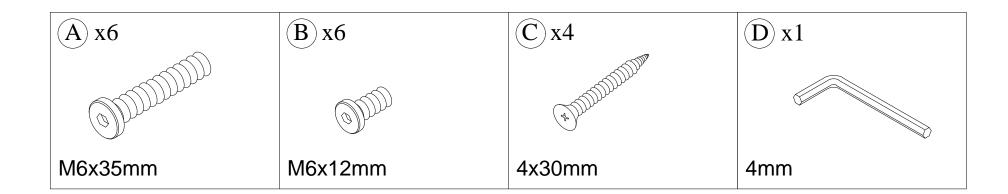

# **HARDWARE LIST**

1

2

Please keep the distance between the iron ring and the wood board is even then screw in the self-tapping screws(C)