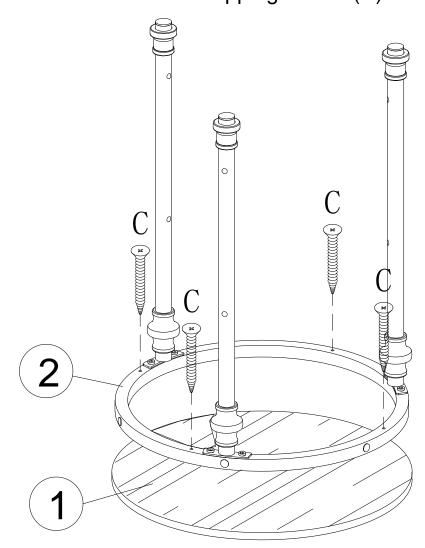

# **HARDWARE LIST**

1

2

Please keep the distance between the iron ring and the wood board is even then screw in the self-tapping screws(C)