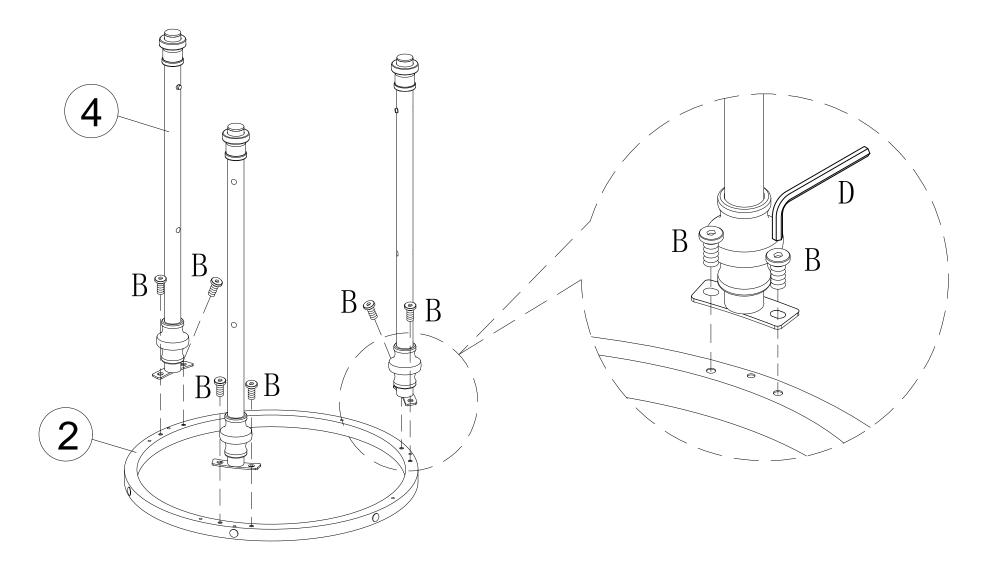

# **HARDWARE LIST**

1

2

Please keep the distance between the iron ring and the wood board is even then screw in the self-tapping screws(C)