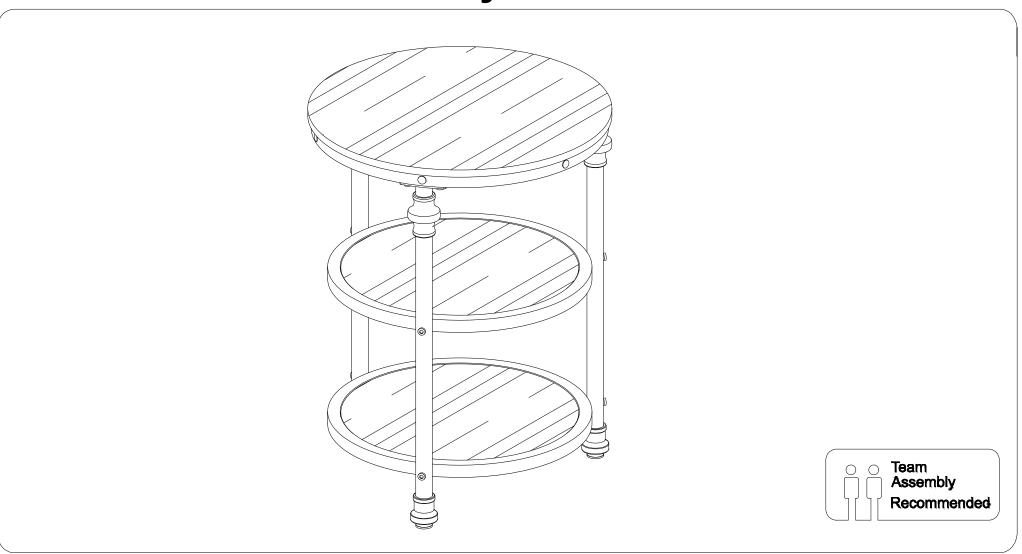

# **Assembly Instruction**



# Trouble shooting:

Missing / Wrong / Broken parts and installation issues

Send email with your question pic, order NO. and screenshot of order details to:

support@idealhouse.vip

Respond within 24 hours

Issue resolved

### Tips!



- 1. Check all the components & screws are intact before assembling.
- 2.If you notice any pieces are missing or damaged please do not assemble and contact us immediately .
- 3. Please send an email with you order number and issues, we will respond within 24 hours.

Customer Service Team: support@idealhouse.vip

### **Tools required**

A Phillips head screw driver is required for the assembly of this product. (not included) Electric tool should not be used to assemble this product.





### Two people are needed



#### IMPORTANT SAFETY INFORMATION

- Ple