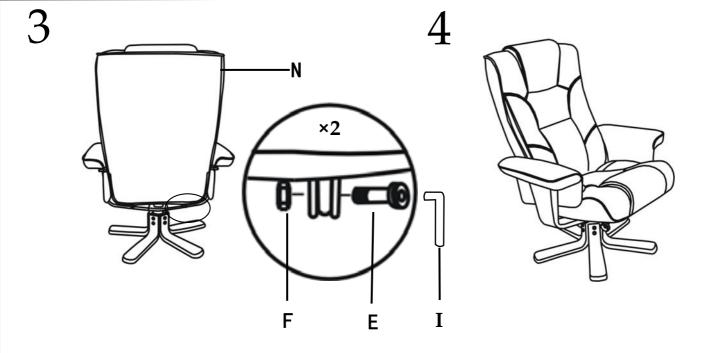

This product is heavy. Take extreme care when lifting to avoid personal injury or damage to the product.

Assemble the product as close to its intended final position in the room as possible.

HANDY HINT: If you keep the hardware in a bowl during assembly you will be less likely to lose them.