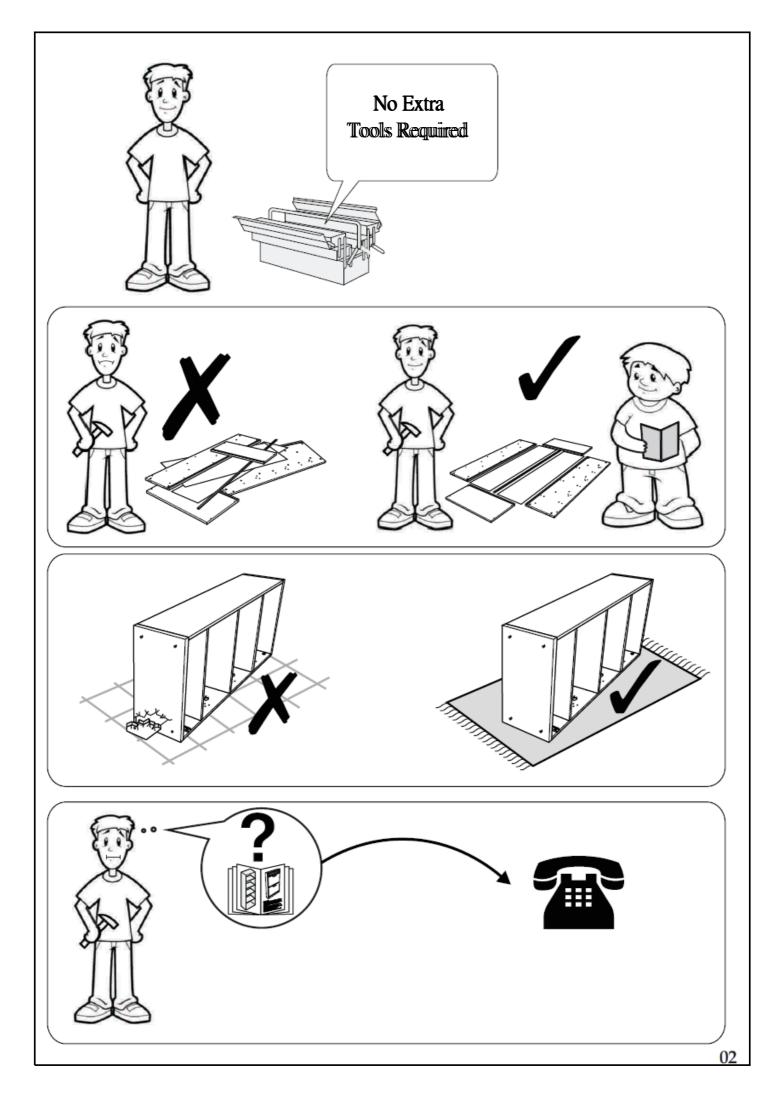

## **Safety Advice**

Please take the time to carefully read through the whole of these instructions before you commence.

Keep these instructions for future reference.

Unpack, inspect and check off all of the contents.

Please dispose of all packaging safely.

Small component parts could choke a child if swallowed.

We strongly recommend that you keep children well away from the work area.

It would be sensible to lay a sheet or blanket on the floor where you intend to work to avoid scratching this product and to protect your floor.

This product is heavy. Take extreme care when lifting to avoid personal injury or damage to the product.

Assemble the product as close to its intended final position in the room as possible.

HANDY HINT: If you keep the hardware in a bowl during assembly you will be less likely to lose them.