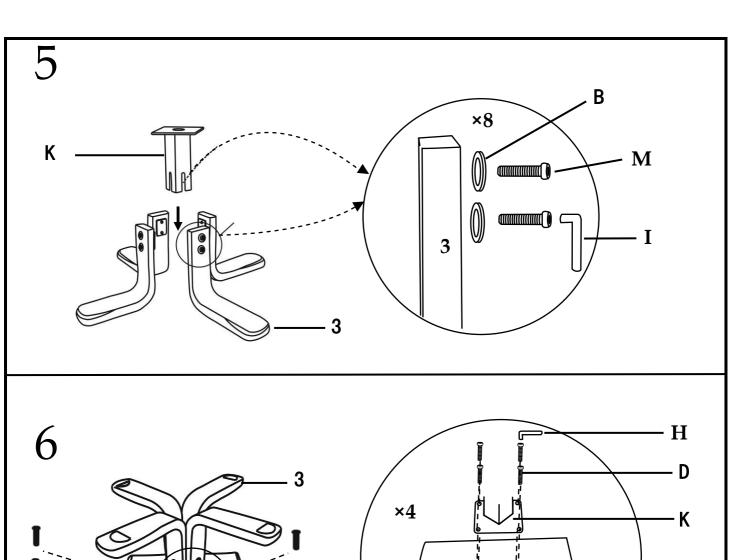

This product is heavy. Take extreme care when lifting to avoid personal injury or damage to the product.

Assemble the product as close to its intended final position in the room as possible.

HANDY HINT: If you keep the hardware in a bowl during assembly you will be less likely to lose them.