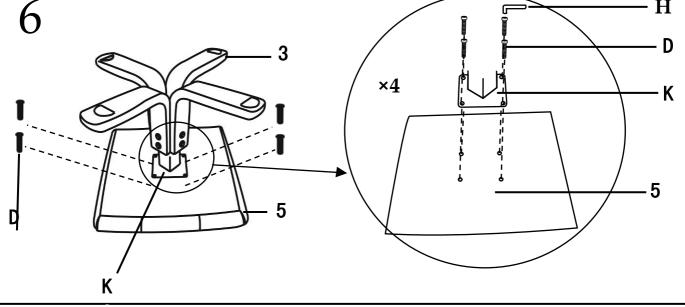

This product is heavy. Take extreme care when lifting to avoid personal injury or damage to the product.

Assemble the product as close to its intended final position in the room as possible.

HANDY HINT: If you keep the hardware in a bowl during assembly you will be less likely to lose them.