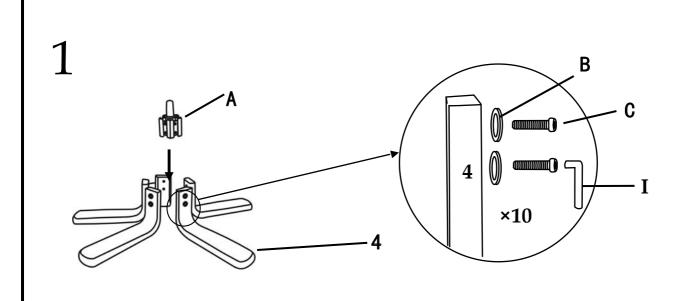

time to carefully read through the whole of these instructions before you commence.

Keep these instructions for future reference.

Unpack, inspect and check off all of the contents.

Please dispose of all packaging safely.

Small component parts could choke a child if swallowed.

We strongly recommend that you keep children well away from the work area.

It would be sensible to lay a sheet or blanket on the floor where you intend to work to avoid scratching this product and to protect your floor.

This product is heavy. Take extreme care when lifting to avoid personal injury or damage to the product.

Assemble the product as close to its intended final position in the room as possible.

HANDY HINT: If you keep the hardware in a bowl during assembly you will be less likely to lose them.













Your Recliner and Footstool are now ready for use.

# General Care

Wipe clean with a slightly damp soft cloth.

Avoid the use of all household cleaners and abrasives.

When moving your furniture, carefully lift into place.

Never drag or push the pieces across the floor as this will cause damage to the joints and could result in failure to the product that will invalidate the warranty.

# Recommendations

Periodical re-tightening of fixings.

# Warning

This unit is heavy. Please use an assistant when lifting.

# Notes

We've tried to make this piece of furniture as easy to assemble as possible. In the unlikely event that you have problems putting it together or have damaged or missing pieces, please contact our customer services