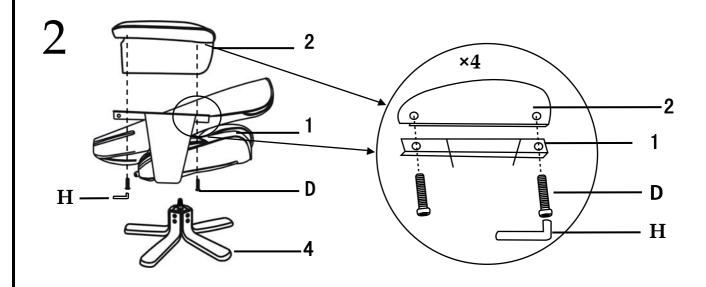

This product is heavy. Take extreme care when lifting to avoid personal injury or damage to the product.

Assemble the product as close to its intended final position in the room as possible.

HANDY HINT: If you keep the hardware in a bowl during assembly you will be less likely to lose them.