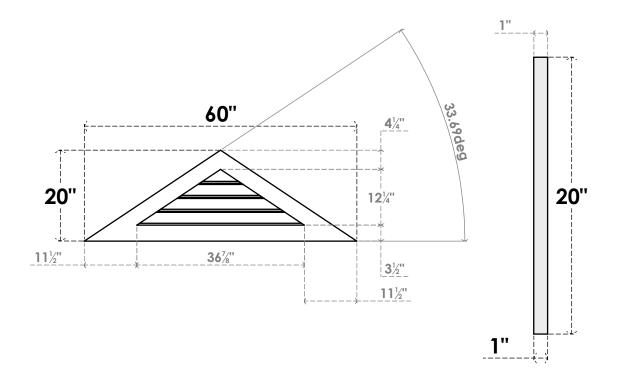

## GVPTR60X2001SF

60"W X 20"H TRIANGLE SURFACE MOUNT PVC GABLE VENT 8/12 PITCH: FUNCTIONAL, W/ 3-1/2"W X 1"P STANDARD FRAME

**VENTING AREA: 13.83 SQ IN** LOUVER HEIGHT: 3 1/8"

LOUVER QTY: 4

**FRONT** 

SIDE