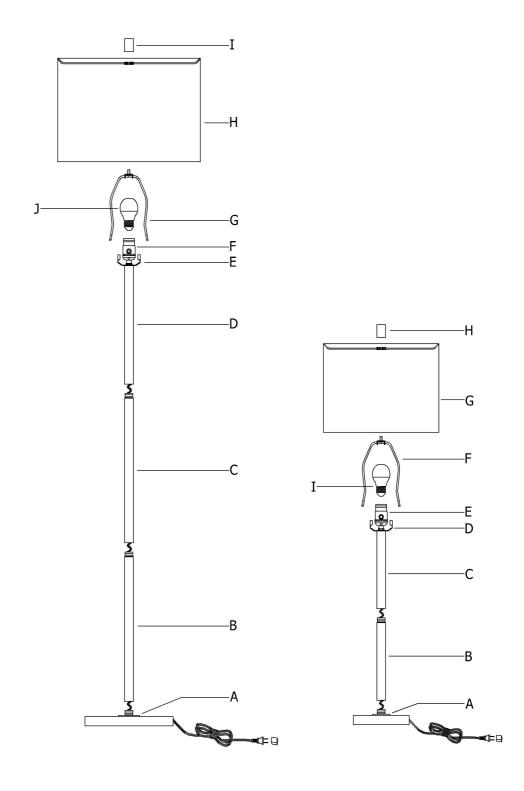

# ASSEMBLY INSTRUCTIONS:

- 1. SCREW TUBE "B" INTO THE LAMP BASE "A"
- 2. SCREW TUBE "C" INTO THE TUBE "B"
- 3. SCREW TUBE "D" INTO THE TUBE "C"
- 4. SCREW THE BULB "J" INTO THE SOCKET "F".
- 5. INSERT HARP "G" INTO THE SADDLE "E".
- 6. REMOVE THE FINIAL"I" FROM THE HARP "G", PLACE THE SHADE"H"
  ONTO THE HARP "G" AND TIGHTEN "H" BY FINIAL "I".
- 7. PLEASE USE MAX 60W TYPE A BULB OR MAX 9W LED BULB. (LED BULB INCLUDED)

### ASSEMBLY INSTRUCTIONS:

- 1. SCREW TUBE "B" INTO THE LAMP BASE "A"
- 2. SCREW TUBE "C" INTO THE TUBE "B"
- 3. SCREW THE BULB "I" INTO THE SOCKET "E".
- 4. INSERT HARP "F" INTO THE SADDLE "D".
- 5. REMOVE THE FINIAL"H" FROM THE HARP "F", PLACE THE SHADE"G"
  ONTO THE HARP "F" AND TIGHTEN "G" BY FINIAL "H".
- 6. PLEASE USE MAX 60W TYPE A BULB OR MAX 9W LED BULB. (LED BULB INCLUDED)