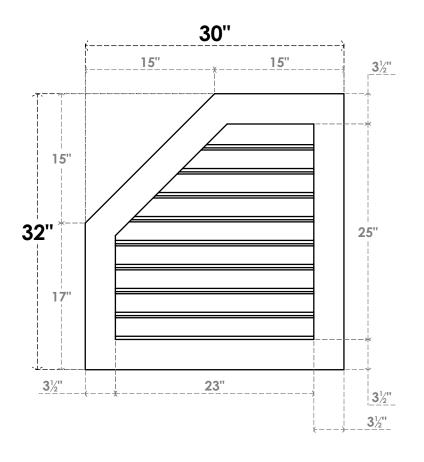

## GVPOL30X3201SF

30"W X 32"H HALF OCTAGON TOP LEFT SURFACE MOUNT PVC GABLE VENT: FUNCTIONAL, W/ 3-1/2"W X 1"P STANDARD FRAME

**VENTING AREA: 39.99 SQ IN** LOUVER HEIGHT: 2 3/4"

LOUVER QTY: 9

**FRONT** 

SIDE