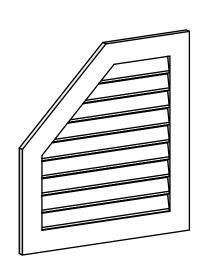

## GVPOL30X3201SF

30"W X 32"H HALF OCTAGON TOP LEFT SURFACE MOUNT PVC GABLE VENT: FUNCTIONAL, W/ 3-1/2"W X 1"P STANDARD FRAME

**VENTING AREA: 39.99 SQ IN** LOUVER HEIGHT: 2 3/4"

LOUVER QTY: 9

**FRONT** 

SIDE