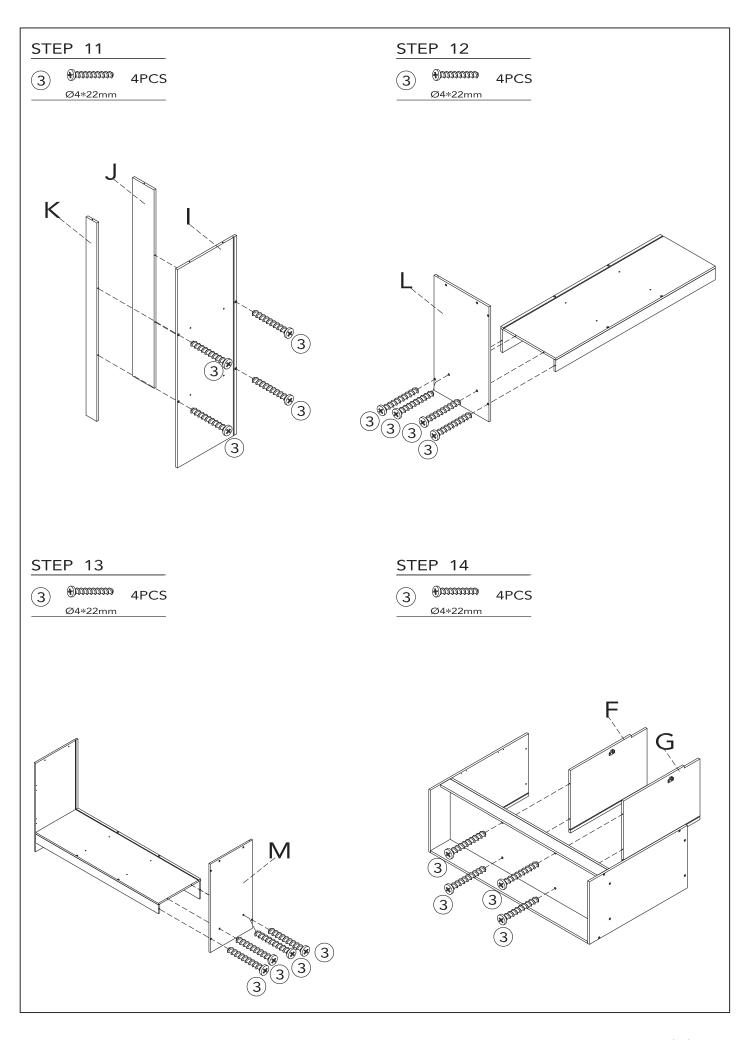

# **HARDWARE:**

| 1      | 2                                      | 3                                       | 4       | (5)            | 6                           |
|--------|----------------------------------------|-----------------------------------------|---------|----------------|-----------------------------|
| Ø3*9mm |                                        | (1) (1) (1) (1) (1) (1) (1) (1) (1) (1) | 3       |                |                             |
| 16PCS  | 4PCS                                   | 46PCS                                   | 3PCS    | 1PC            | 1PC                         |
| 7      | 8                                      | 9                                       | 10      | 11)            | 12                          |
|        | ())))))))))))))))))))))))))))))))))))) |                                         | Ø5*30mm | ⊕‱‱<br>Ø4*35mm | <b>%</b> ))))))<br>Ø2.5*8mm |
| 1PC    | 1PC                                    | 4PCS                                    | 10PCS   | 4PCS           | 18PCS                       |
| 12     | 13                                     | 14)                                     |         |                |                             |
|        |                                        |                                         |         |                |                             |