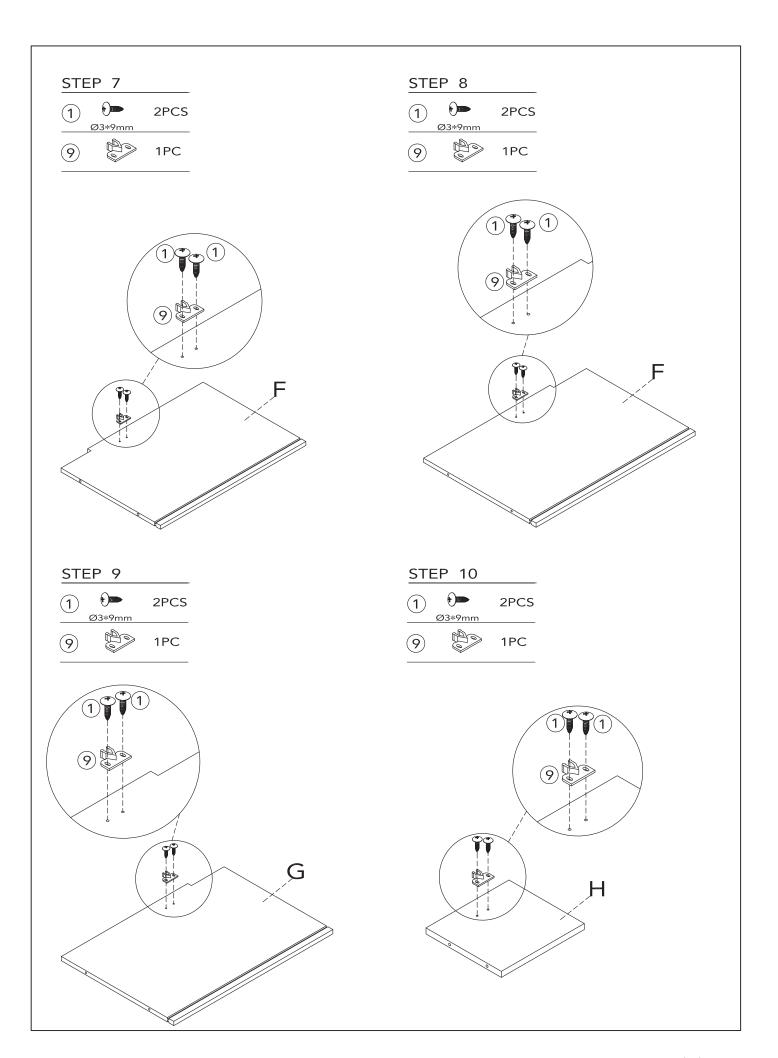

# **HARDWARE:**

| 1      | 2                                      | 3                                       | 4       | (5)            | 6                           |
|--------|----------------------------------------|-----------------------------------------|---------|----------------|-----------------------------|
| Ø3*9mm |                                        | (1) (1) (1) (1) (1) (1) (1) (1) (1) (1) | 3       |                |                             |
| 16PCS  | 4PCS                                   | 46PCS                                   | 3PCS    | 1PC            | 1PC                         |
| 7      | 8                                      | 9                                       | 10      | 11)            | 12                          |
|        | ())))))))))))))))))))))))))))))))))))) |                                         | Ø5*30mm | ⊕‱‱<br>Ø4*35mm | <b>%</b> ))))))<br>Ø2.5*8mm |
| 1PC    | 1PC                                    | 4PCS                                    | 10PCS   | 4PCS           | 18PCS                       |
| 12     | 13                                     | 14)                                     |         |                |                             |
|        |                                        |                                         |         |                |                             |