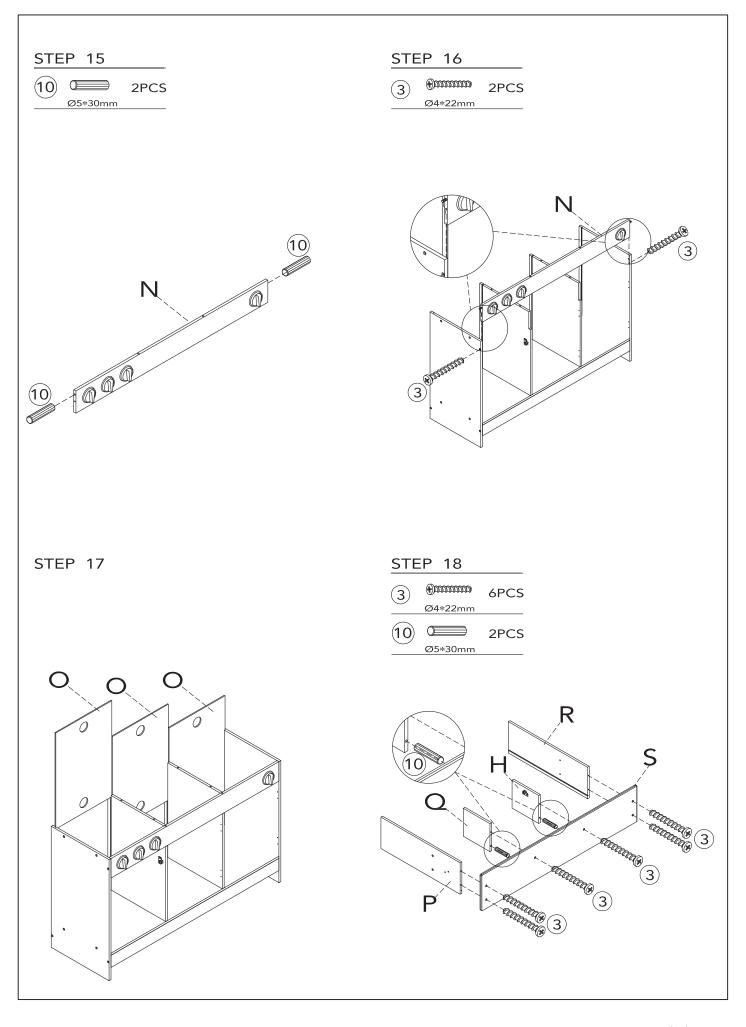

# **HARDWARE:**

| 1      | 2                                      | 3                                       | 4       | (5)            | 6                           |
|--------|----------------------------------------|-----------------------------------------|---------|----------------|-----------------------------|
| Ø3*9mm |                                        | (1) (1) (1) (1) (1) (1) (1) (1) (1) (1) | 3       |                |                             |
| 16PCS  | 4PCS                                   | 46PCS                                   | 3PCS    | 1PC            | 1PC                         |
| 7      | 8                                      | 9                                       | 10      | 11)            | 12                          |
|        | ())))))))))))))))))))))))))))))))))))) |                                         | Ø5*30mm | ⊕‱‱<br>Ø4*35mm | <b>%</b> ))))))<br>Ø2.5*8mm |
| 1PC    | 1PC                                    | 4PCS                                    | 10PCS   | 4PCS           | 18PCS                       |
| 12     | 13                                     | 14)                                     |         |                |                             |
|        |                                        |                                         |         |                |                             |