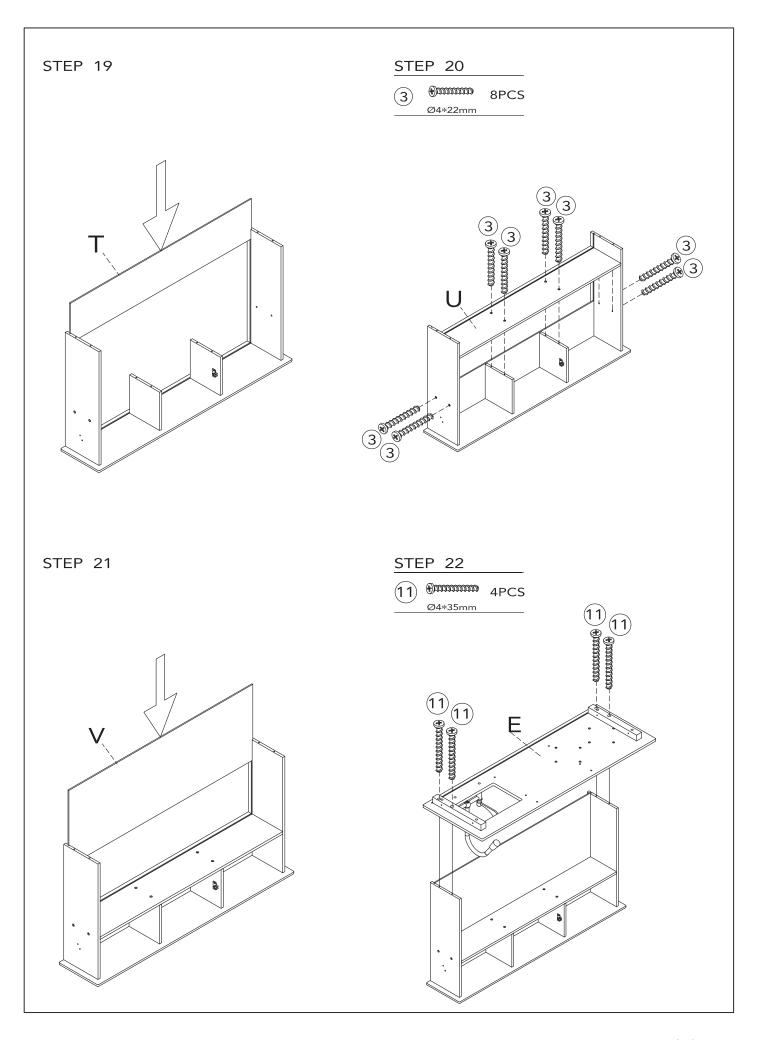

# **HARDWARE:**

| 1      | 2                                      | 3                                       | 4       | (5)            | 6                           |
|--------|----------------------------------------|-----------------------------------------|---------|----------------|-----------------------------|
| Ø3*9mm |                                        | (1) (1) (1) (1) (1) (1) (1) (1) (1) (1) | 3       |                |                             |
| 16PCS  | 4PCS                                   | 46PCS                                   | 3PCS    | 1PC            | 1PC                         |
| 7      | 8                                      | 9                                       | 10      | 11)            | 12                          |
|        | ())))))))))))))))))))))))))))))))))))) |                                         | Ø5*30mm | ⊕‱‱<br>Ø4*35mm | <b>%</b> ))))))<br>Ø2.5*8mm |
| 1PC    | 1PC                                    | 4PCS                                    | 10PCS   | 4PCS           | 18PCS                       |
| 12     | 13                                     | 14)                                     |         |                |                             |
|        |                                        |                                         |         |                |                             |