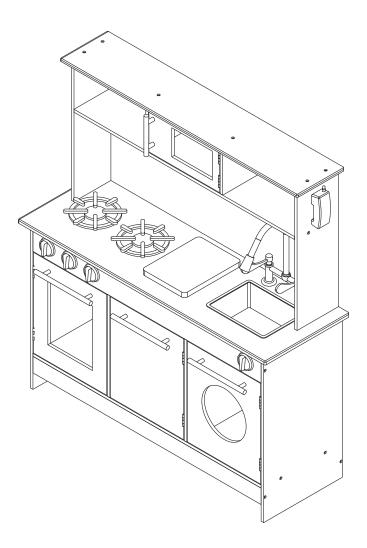

### Item No:TD-12681A

Teamson Kids - Play Kitchen –Grey. Includ accessories

www.teamsonkids.com

| PRODUCT PARTS: |     |      |     |     |     |
|----------------|-----|------|-----|-----|-----|
| Α              | В   | С    | D   | Е   | F   |
|                |     |      |     |     |     |
| 1PC            | 1PC | 1PC  | 1PC | 1PC | 1PC |
| G              | Н   | l    | J   | K   | L   |
|                |     |      |     |     |     |
| 1PC            | 1PC | 1PC  | 1PC | 1PC | 1PC |
| M              | N   | 0    | Р   | Q   | R   |
|                | 000 |      |     |     |     |
| 1PC            | 1PC | 3PCS | 1PC | 1PC | 1PC |
| S              | Т   | U    | V   | W   |     |
|                |     |      |     |     |     |
| 1PC            | 1PC | 1PC  | 1PC | 1PC |     |
|                |     |      |     |     |     |