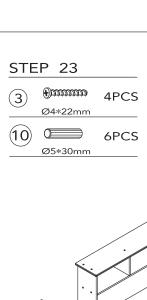

# **HARDWARE:**

| 1      | 2                                      | 3                                       | 4       | (5)            | 6                           |
|--------|----------------------------------------|-----------------------------------------|---------|----------------|-----------------------------|
| Ø3*9mm |                                        | (1) (1) (1) (1) (1) (1) (1) (1) (1) (1) | 3       |                |                             |
| 16PCS  | 4PCS                                   | 46PCS                                   | 3PCS    | 1PC            | 1PC                         |
| 7      | 8                                      | 9                                       | 10      | 11)            | 12                          |
|        | ())))))))))))))))))))))))))))))))))))) |                                         | Ø5*30mm | ⊕‱‱<br>Ø4*35mm | <b>%</b> ))))))<br>Ø2.5*8mm |
| 1PC    | 1PC                                    | 4PCS                                    | 10PCS   | 4PCS           | 18PCS                       |
| 12     | 13                                     | 14)                                     |         |                |                             |
|        |                                        |                                         |         |                |                             |