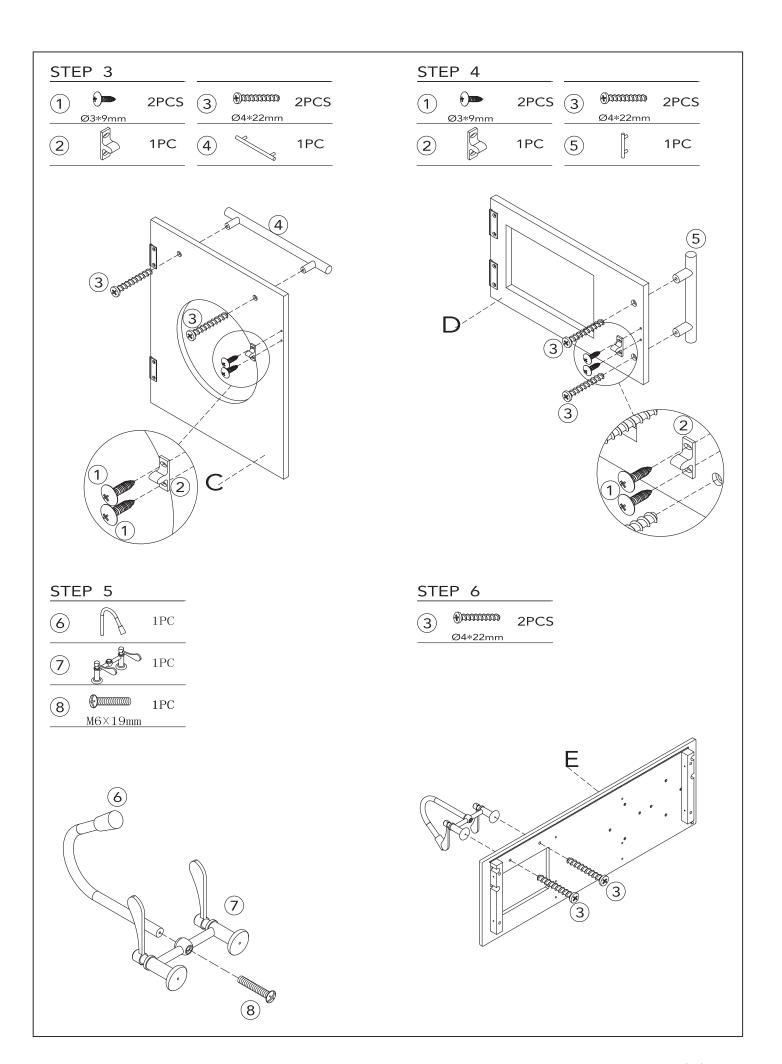

# **HARDWARE:**

| 1      | 2                                      | 3                                       | 4       | (5)            | 6                           |
|--------|----------------------------------------|-----------------------------------------|---------|----------------|-----------------------------|
| Ø3*9mm |                                        | (1) (1) (1) (1) (1) (1) (1) (1) (1) (1) | 3       |                |                             |
| 16PCS  | 4PCS                                   | 46PCS                                   | 3PCS    | 1PC            | 1PC                         |
| 7      | 8                                      | 9                                       | 10      | 11)            | 12                          |
|        | ())))))))))))))))))))))))))))))))))))) |                                         | Ø5*30mm | ⊕‱‱<br>Ø4*35mm | <b>%</b> ))))))<br>Ø2.5*8mm |
| 1PC    | 1PC                                    | 4PCS                                    | 10PCS   | 4PCS           | 18PCS                       |
| 12     | 13                                     | 14)                                     |         |                |                             |
|        |                                        |                                         |         |                |                             |