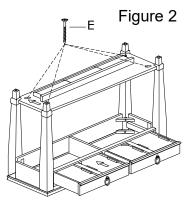

3. Attach the wood shelf to each leg using screw (E). As show Fig. 2

(Noted: Make sure the counter weight is always on the back side of the shelf after assembly of the shelf. So following the direction of the label on the shelf and top when assemble the shelf.)