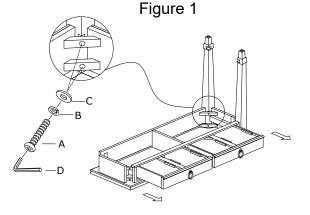

2. Attach the leg to the table top using bolts (A), lock washers (B) and flat washer (C), tighten with the wrench (D). As show Fig. 1 . Repeat for other legs but leave bolts loose for shelf attachment.