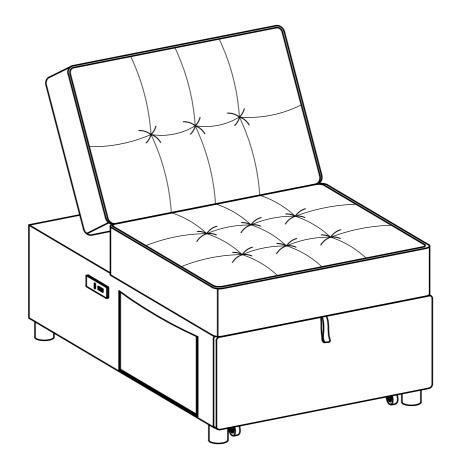

# **Helpful Hints**

- ·Sofa bed can transform into a sleeper.
- ·Move your new furniture carefully, with two people lifting and carrying the unit to its new location.
- Your furniture can be disassembled and reassembled to move.
- ·Clean the product with a soft damp cloth. DO NOT use harsh chemicals or abrasive cleaners.

## **COMPLETED**