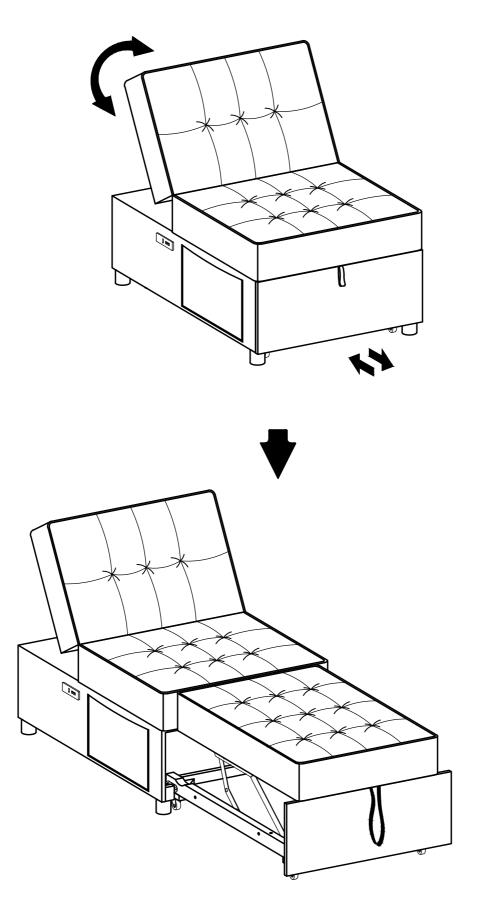

# **Helpful Hints**

- ·Sofa bed can transform into a sleeper.
- ·Move your new furniture carefully, with two people lifting and carrying the unit to its new location.
- Your furniture can be disassembled and reassembled to move.
- ·Clean the product with a soft damp cloth. DO NOT use harsh chemicals or abrasive cleaners.

## **COMPLETED**