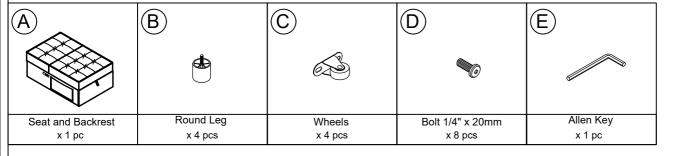

### **N701P242995 - COMPONENT LIST**

| NO. | DRAWING | QTY | DESCRIPTION       |
|-----|---------|-----|-------------------|
| (A) |         | 1   | Seat and Backrest |
| B   |         | 4   | Round Leg         |
| ©   |         | 4   | Wheels            |
| 0   |         | 8   | Bolt 1/4" x 20mm  |
| E   |         | 1   | Allen Key         |