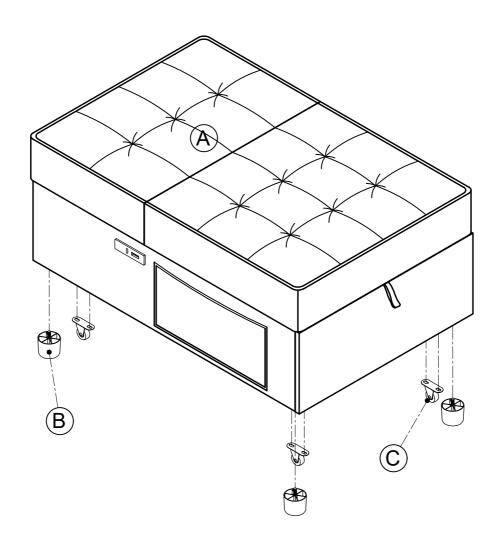

\* Take out the (A) (B) (C) (D) (E)

x 4 pcs

x 8 pcs

x 4 pcs

х 1 рс

# STEP 1: (B) x 4 pcs x 4 pcs x 8 pcs