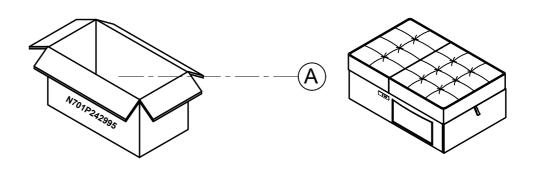

# **ASSEMBLY INSTRUCTION**

ITEM NO.: N701P242995

\* Take out the (A) (B) (C) (D) (E)

x 4 pcs

x 8 pcs

x 4 pcs

х 1 рс