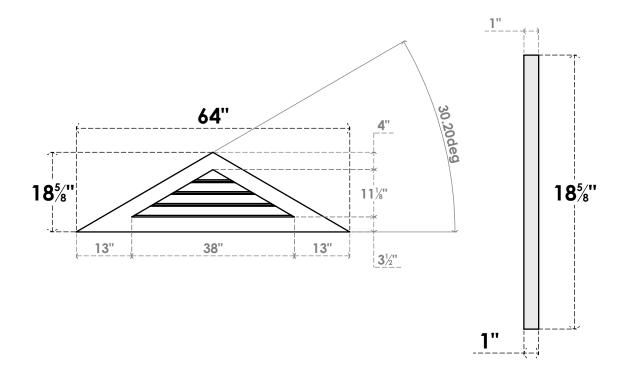

## GVPTR64X1901SF

64"W X 18-5/8"H TRIANGLE SURFACE MOUNT PVC GABLE VENT 7/12 PITCH: FUNCTIONAL, W/ 3-1/2"W X 1"P STANDARD FRAME

**VENTING AREA: 14.27 SQ IN** 

LOUVER HEIGHT: 2 3/4"

LOUVER QTY: 4

**FRONT** 

SIDE

1. INSTALLATION TO BE COMPLETED IN ACCORDANCE WITH MANUFACTURER'S SPECIFICATIONS. 2. DRAWING MAY NOT BE TO SCALE

3. THIS DRAWING IS INTENDED FOR DESIGN AND PLANNING PURPOSES ONLY.

4. ALL INFORMATION CONTAINED HEREIN WAS CURRENT AT THE TIME OF DEVELOPMENT BUT MUST BE REVIEWED AND APPROVED BY THE PRODUCT MANUFACTURER TO BE CONSIDERED ACCURATE.