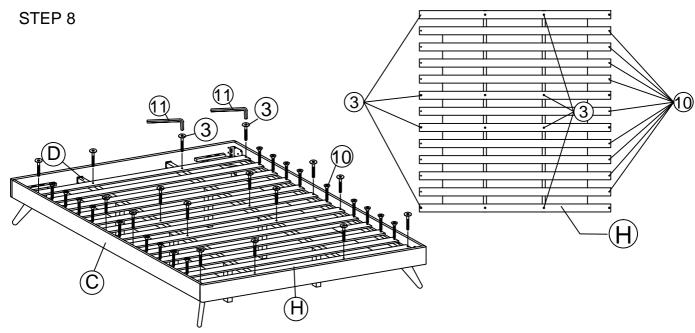

#### HARDWARE BED FRAME

| 1 | JCBC BOLT M6 x 90mm | 6 PCS  | 8  | <b>O</b>                   | M6 SPRING WASHER   | 24 PCS |
|---|---------------------|--------|----|----------------------------|--------------------|--------|
| 2 | JCBC BOLT M6 x 50mm | 16 PCS | 9  | $\odot$                    | M6 FLAT WASHER     | 24 PCS |
| 3 | JCBC BOLT M6 x 40mm | 16 PCS | 10 | ( <del>]"/////////</del> > | PH SCREW M4 x 32mm | 18 PCS |
| 4 | JCBC BOLT M6 x 20mm | 8 PCS  | 11 |                            | M4 ALLEN KEY       | 1 PC   |
| 5 | JCBC BOLT M6 x 15mm | 8 PCS  | 12 |                            | M5 ALLEN KEY       | 1 PC   |
| 6 | JCBB BOLT M8 x 50mm | 8 PCS  | 13 |                            | L BRACKET          | 4 PCS  |
| 7 | BARREL NUT          | 6 PCS  | 14 |                            | ADJUSTABLE FOOT    | 6 PCS  |