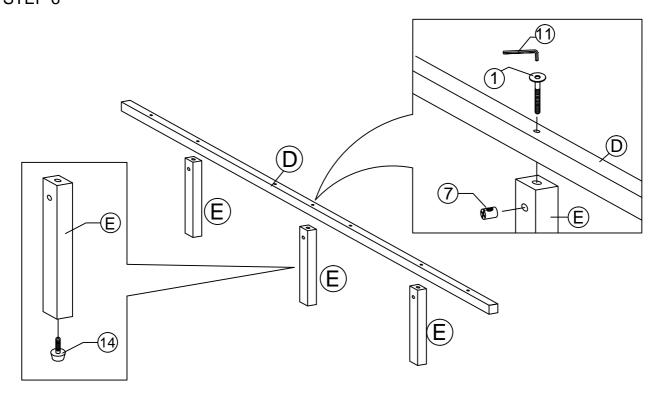

| <b>O</b>                   | M6 SPRING WASHER   | 24 PCS |
|---|---------------------|--------|----|----------------------------|--------------------|--------|
| 2 | JCBC BOLT M6 x 50mm | 16 PCS | 9  | $\odot$                    | M6 FLAT WASHER     | 24 PCS |
| 3 | JCBC BOLT M6 x 40mm | 16 PCS | 10 | ( <del>]"/////////</del> > | PH SCREW M4 x 32mm | 18 PCS |
| 4 | JCBC BOLT M6 x 20mm | 8 PCS  | 11 |                            | M4 ALLEN KEY       | 1 PC   |
| 5 | JCBC BOLT M6 x 15mm | 8 PCS  | 12 |                            | M5 ALLEN KEY       | 1 PC   |
| 6 | JCBB BOLT M8 x 50mm | 8 PCS  | 13 |                            | L BRACKET          | 4 PCS  |
| 7 | BARREL NUT          | 6 PCS  | 14 |                            | ADJUSTABLE FOOT    | 6 PCS  |







STEP 4



## STEP 5