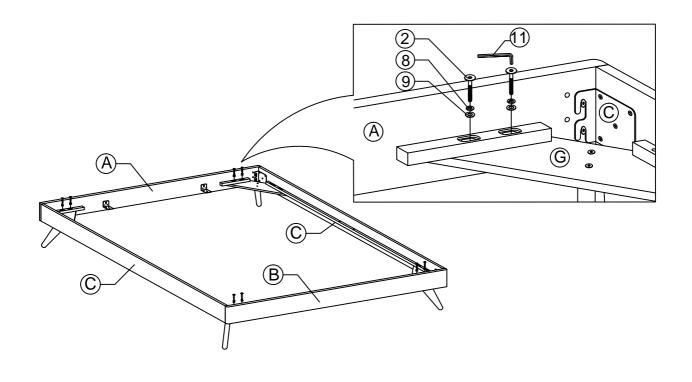

#### HARDWARE BED FRAME

| 1 | JCBC BOLT M6 x 90mm | 6 PCS  | 8  | <b>O</b>                   | M6 SPRING WASHER   | 24 PCS |
|---|---------------------|--------|----|----------------------------|--------------------|--------|
| 2 | JCBC BOLT M6 x 50mm | 16 PCS | 9  | $\odot$                    | M6 FLAT WASHER     | 24 PCS |
| 3 | JCBC BOLT M6 x 40mm | 16 PCS | 10 | ( <del>]"/////////</del> > | PH SCREW M4 x 32mm | 18 PCS |
| 4 | JCBC BOLT M6 x 20mm | 8 PCS  | 11 |                            | M4 ALLEN KEY       | 1 PC   |
| 5 | JCBC BOLT M6 x 15mm | 8 PCS  | 12 |                            | M5 ALLEN KEY       | 1 PC   |
| 6 | JCBB BOLT M8 x 50mm | 8 PCS  | 13 |                            | L BRACKET          | 4 PCS  |
| 7 | BARREL NUT          | 6 PCS  | 14 |                            | ADJUSTABLE FOOT    | 6 PCS  |