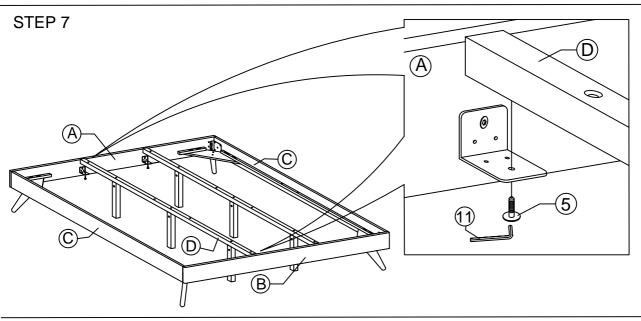

| <b>O</b>                   | M6 SPRING WASHER   | 24 PCS |
|---|---------------------|--------|----|----------------------------|--------------------|--------|
| 2 | JCBC BOLT M6 x 50mm | 16 PCS | 9  | $\odot$                    | M6 FLAT WASHER     | 24 PCS |
| 3 | JCBC BOLT M6 x 40mm | 16 PCS | 10 | ( <del>]"/////////</del> > | PH SCREW M4 x 32mm | 18 PCS |
| 4 | JCBC BOLT M6 x 20mm | 8 PCS  | 11 |                            | M4 ALLEN KEY       | 1 PC   |
| 5 | JCBC BOLT M6 x 15mm | 8 PCS  | 12 |                            | M5 ALLEN KEY       | 1 PC   |
| 6 | JCBB BOLT M8 x 50mm | 8 PCS  | 13 |                            | L BRACKET          | 4 PCS  |
| 7 | BARREL NUT          | 6 PCS  | 14 |                            | ADJUSTABLE FOOT    | 6 PCS  |







STEP 4



## STEP 5