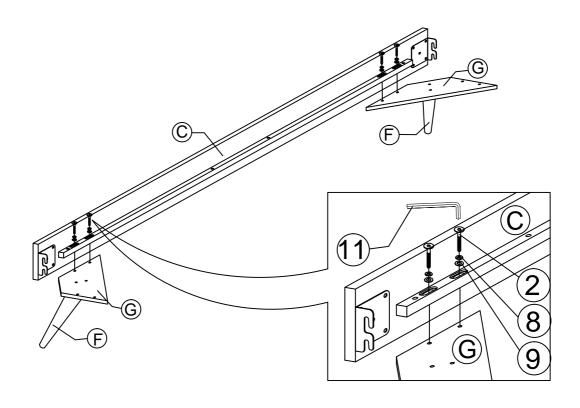

#### HARDWARE BED FRAME

| 1 | JCBC BOLT M6 x 90mm | 6 PCS  | 8  | <b>O</b>                   | M6 SPRING WASHER   | 24 PCS |
|---|---------------------|--------|----|----------------------------|--------------------|--------|
| 2 | JCBC BOLT M6 x 50mm | 16 PCS | 9  | $\odot$                    | M6 FLAT WASHER     | 24 PCS |
| 3 | JCBC BOLT M6 x 40mm | 16 PCS | 10 | ( <del>]"/////////</del> > | PH SCREW M4 x 32mm | 18 PCS |
| 4 | JCBC BOLT M6 x 20mm | 8 PCS  | 11 |                            | M4 ALLEN KEY       | 1 PC   |
| 5 | JCBC BOLT M6 x 15mm | 8 PCS  | 12 |                            | M5 ALLEN KEY       | 1 PC   |
| 6 | JCBB BOLT M8 x 50mm | 8 PCS  | 13 |                            | L BRACKET          | 4 PCS  |
| 7 | BARREL NUT          | 6 PCS  | 14 |                            | ADJUSTABLE FOOT    | 6 PCS  |

STEP 4