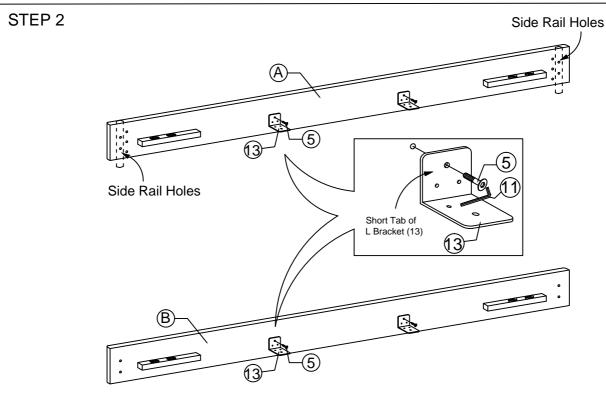

#### HARDWARE BED FRAME

| 1 | JCBC BOLT M6 x 90mm | 6 PCS  | 8  | <b>O</b>                   | M6 SPRING WASHER   | 24 PCS |
|---|---------------------|--------|----|----------------------------|--------------------|--------|
| 2 | JCBC BOLT M6 x 50mm | 16 PCS | 9  | $\odot$                    | M6 FLAT WASHER     | 24 PCS |
| 3 | JCBC BOLT M6 x 40mm | 16 PCS | 10 | ( <del>]"/////////</del> > | PH SCREW M4 x 32mm | 18 PCS |
| 4 | JCBC BOLT M6 x 20mm | 8 PCS  | 11 |                            | M4 ALLEN KEY       | 1 PC   |
| 5 | JCBC BOLT M6 x 15mm | 8 PCS  | 12 |                            | M5 ALLEN KEY       | 1 PC   |
| 6 | JCBB BOLT M8 x 50mm | 8 PCS  | 13 |                            | L BRACKET          | 4 PCS  |
| 7 | BARREL NUT          | 6 PCS  | 14 |                            | ADJUSTABLE FOOT    | 6 PCS  |