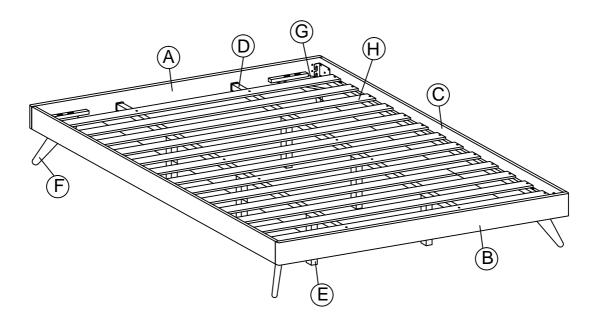

#### Components:

| Α | HEADBOARD PANEL | 1 PC  | Е | CENTER RAIL LEG    | 6 PCS |
|---|-----------------|-------|---|--------------------|-------|
| В | FOOTBOARD PANEL | 1 PC  | F | BED LEG            | 4 PCS |
| С | SIDE RAIL       | 2 PCS | G | LEG MOUNTING PLATE | 4 PCS |
| D | CENTER RAIL     | 2 PCS | Н | BED SLATS          | 1 SET |