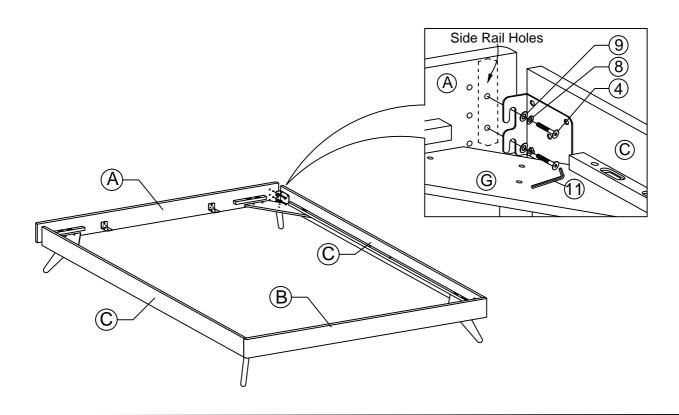

#### HARDWARE BED FRAME

| 1 | JCBC BOLT M6 x 90mm | 6 PCS  | 8  | <b>O</b>                   | M6 SPRING WASHER   | 24 PCS |
|---|---------------------|--------|----|----------------------------|--------------------|--------|
| 2 | JCBC BOLT M6 x 50mm | 16 PCS | 9  | $\odot$                    | M6 FLAT WASHER     | 24 PCS |
| 3 | JCBC BOLT M6 x 40mm | 16 PCS | 10 | ( <del>]"/////////</del> > | PH SCREW M4 x 32mm | 18 PCS |
| 4 | JCBC BOLT M6 x 20mm | 8 PCS  | 11 |                            | M4 ALLEN KEY       | 1 PC   |
| 5 | JCBC BOLT M6 x 15mm | 8 PCS  | 12 |                            | M5 ALLEN KEY       | 1 PC   |
| 6 | JCBB BOLT M8 x 50mm | 8 PCS  | 13 |                            | L BRACKET          | 4 PCS  |
| 7 | BARREL NUT          | 6 PCS  | 14 |                            | ADJUSTABLE FOOT    | 6 PCS  |