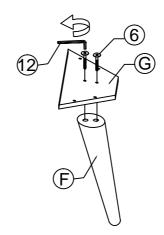

#### HARDWARE BED FRAME

| 1 | JCBC BOLT M6 x 90mm | 6 PCS  | 8  | <b>O</b>                   | M6 SPRING WASHER   | 24 PCS |
|---|---------------------|--------|----|----------------------------|--------------------|--------|
| 2 | JCBC BOLT M6 x 50mm | 16 PCS | 9  | $\odot$                    | M6 FLAT WASHER     | 24 PCS |
| 3 | JCBC BOLT M6 x 40mm | 16 PCS | 10 | ( <del>]"/////////</del> > | PH SCREW M4 x 32mm | 18 PCS |
| 4 | JCBC BOLT M6 x 20mm | 8 PCS  | 11 |                            | M4 ALLEN KEY       | 1 PC   |
| 5 | JCBC BOLT M6 x 15mm | 8 PCS  | 12 |                            | M5 ALLEN KEY       | 1 PC   |
| 6 | JCBB BOLT M8 x 50mm | 8 PCS  | 13 |                            | L BRACKET          | 4 PCS  |
| 7 | BARREL NUT          | 6 PCS  | 14 |                            | ADJUSTABLE FOOT    | 6 PCS  |