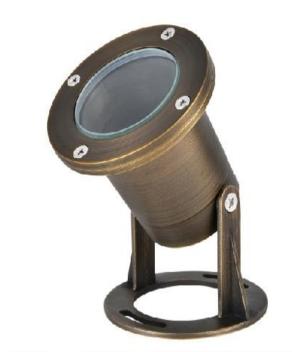

## **Specifications**

\_\_\_\_\_

| Available Finishes  | Antique Brass    |  |
|---------------------|------------------|--|
|                     |                  |  |
| Weight              | 3.0 LBS          |  |
|                     |                  |  |
| Voltage             | 12V              |  |
| Outer material      | Cast Brass       |  |
| Lens Material       | Clear Step Glass |  |
| Warranty            | 5 years          |  |
|                     |                  |  |
| Lamp Included       | Not Included     |  |
| Number of Lights    | 1                |  |
| Max or Nominal Watt | 50W              |  |
| Socket Type         | G4 Bi-Pin        |  |
| Lamp Type           | HALOGEN          |  |

| Height       | 3.70"  |  |
|--------------|--------|--|
| Width        | 3.80"  |  |
| Wire Length  | 36.00" |  |
| Stake Length | N/A    |  |
|              |        |  |

\_\_\_\_\_