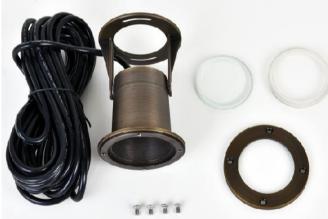

## **Specifications**

\_\_\_\_\_

| Available Finishes  | Antique Brass    |  |
|---------------------|------------------|--|
|                     |                  |  |
| Weight              | 3.0 LBS          |  |
|                     |                  |  |
| Voltage             | 12V              |  |
| Outer material      | Cast Brass       |  |
| Lens Material       | Clear Step Glass |  |
| Warranty            | 5 years          |  |
|                     |                  |  |
| Lamp Included       | Not Included     |  |
| Number of Lights    | 1                |  |
| Max or Nominal Watt | 50W              |  |
| Socket Type         | G4 Bi-Pin        |  |
| Lamp Type           | HALOGEN          |  |

| Height       | 3.70"  |  |
|--------------|--------|--|
| Width        | 3.80"  |  |
| Wire Length  | 36.00" |  |
| Stake Length | N/A    |  |
|              |        |  |

\_\_\_\_\_