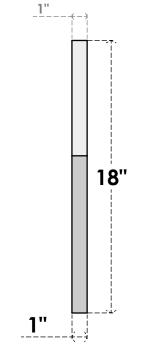

## GVPOT26X1801SN

26"W X 18"H OCTAGONAL TOP SURFACE MOUNT PVC GABLE VENT: NON-FUNCTIONAL, W/ 3-1/2"W X 1"P STANDARD FRAME

FRONT

LOUVER HEIGHT: 2 3/4" LOUVER QTY: 4

TOLL FREE: 866-607-0453 WWW.EKENAMILLWORK.COM

**EKENA MILLWORK** 2300 WEST MAIN ST. CLARKSVILLE, TX 75426

NOTES 1. INSTALLATION TO BE COMPLETED IN ACCORDANCE WITH MANUFACTURER'S SPECIFICATIONS. 2. DRAWING MAY NOT BE TO SCALE

SIDE

THIS DRAWING IS INTENDED FOR DESIGN AND PLANNING PURPOSES ONLY.
ALL INFORMATION CONTAINED HEREIN WAS CURRENT AT THE TIME OF DEVELOPMENT BUT MUST BE REVIEWED AND APPROVED BY THE PRODUCT MANUFACTURER TO BE CONSIDERED ACCURATE.
ARCHITECTURAL GRADE PVC PRODUCTS ARE MADE FROM EXPANDED CELLULAR PVC AND COME NATURALLY WHITE BUT MAY BE