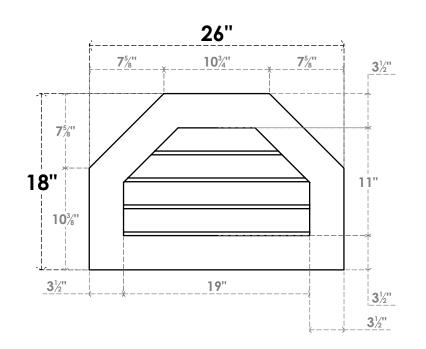

## GVPOT26X1801SN

26"W X 18"H OCTAGONAL TOP SURFACE MOUNT PVC GABLE VENT: NON-FUNCTIONAL, W/ 3-1/2"W X 1"P STANDARD FRAME

FRONT

LOUVER HEIGHT: 2 3/4" LOUVER QTY: 4

TOLL FREE: 866-607-0453 WWW.EKENAMILLWORK.COM