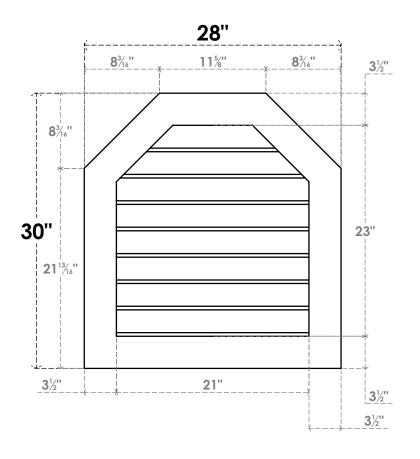

## GVPOT28X3001SN

28"W X 30"H OCTAGONAL TOP SURFACE MOUNT PVC GABLE VENT: NON-FUNCTIONAL, W/ 3-1/2"W X 1"P STANDARD FRAME

LOUVER HEIGHT: 2 7/8"

LOUVER QTY: 8

**FRONT** 

SIDE

EKENA MILLWORK 2300 WEST MAIN ST. CLARKSVILLE, TX 75426 TOLL FREE: 866-607-0453 WWW.EKENAMILLWORK.COM