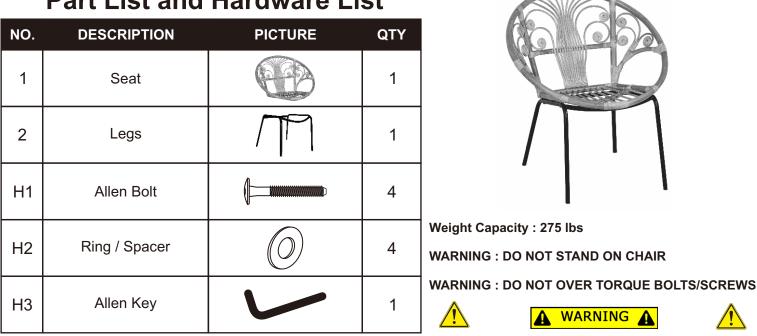

#### CARE AND MAINTENANCE

See care label

#### NOTICE

- \* Please make sure that you have all parts indicated before you begin assembly of this item
- \* This item should be assembled on a soft surface to prevent scratching the finish during assembly
- \* This item may require periodic tightening

## Part List and Hardware List

#### THE DESIGN OF THE CHAIR IN THE DRAWINGS MAY VARY FROM YOUR ACTUAL CHAIR, BUT ASSEMBLY IS THE SAME ON ALL MODELS.



# Hardware is located inside the box. You can find them placed near the sign 'HARDWARE INCLUDED'

### PREPARATION

Before beginning assembly of product, make sure all parts are presents. Compare parts with package contents list and hardware contents list. If any part is missing or damaged, do not attampt to assemble the product. Estimated Assembly Time : 5 minutes.

Tools Required for Assembly (Included): Allen Key



Hardware is located inside the box. You can find them placed near the sign 'HARDWARE INCLUDED'