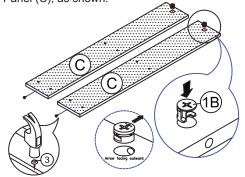

### STEP 2

Install Mini Fix Cam (1B) and Nail Leg (3) into Panel (C), as shown.