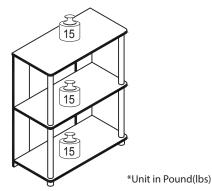

# Recommended Maximum Weight

### **WARNING:**

>This unit has been designed to support the maximum loads shown. Exceeding these load limits could cause sagging, instability, product collapse, and/or serious injury.

>DO NOT allow children to climb on unit.

>Put heavier items on lower shelves.