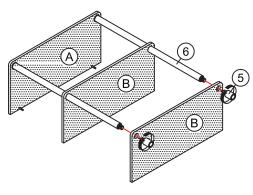

### STEP 5

Attach another Panel (B) to the assembled unit and tighten with Round Leg (5).