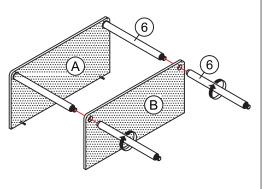

### STEP 3

Attach Round Pole (6) to Insert Cap (4) and tighten it.

### STEP 4

Attach Panel (B) between the Round Pole (6) and tighten it.