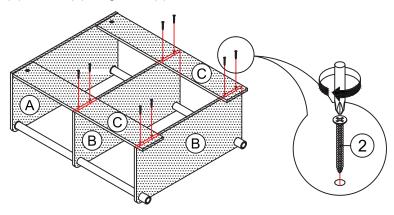

# STEP 6 Attach Panel (C) to Panel (A) by tighten the Mini Fix Bolt & Cam (1A&1B).

### STEP 7

Attach Panel (C) to Panel (B) using Screw (2) as shown.

| No | Parts List  | Qty  |
|----|-------------|------|
| Α  | Top Panel   | 1pc  |
| В  | Shelf Panel | 2pcs |
| С  | Back Panel  | 2pcs |