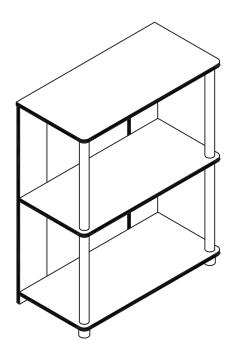

# **Assembly Instruction**

Simple Design Bookcase

DIMENSION: 23.6"(W) x 29.8"(H) x 11.6"(D)