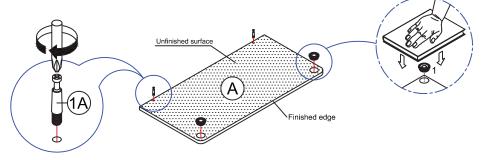

### STEP 1

Install Mini Fix Bolt (1A) and Insert Cap (4) into Panel (A), as shown.