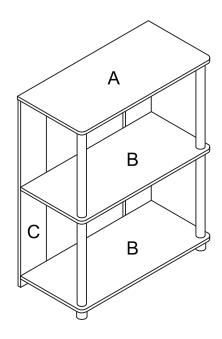

# Recommended Maximum Weight

### **WARNING:**

>This unit has been designed to support the maximum loads shown. Exceeding these load limits could cause sagging, instability, product collapse, and/or serious injury.

>DO NOT allow children to climb on unit.

>Put heavier items on lower shelves.

| No | Parts List  | Qty  |
|----|-------------|------|
| Α  | Top Panel   | 1pc  |
| В  | Shelf Panel | 2pcs |
| С  | Back Panel  | 2pcs |