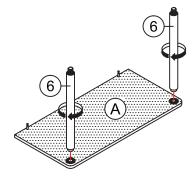

nel   | 1pc  |
| В  | Shelf Panel | 2pcs |
| С  | Back Panel  | 2pcs |



### **USEFUL HINTS BEFORE YOU START:**

- 1. Read each step carefully before starting.
- 2. It is important that each step is performed in correct order to avoid difficulties.
- 3. Identify, sort and count the parts before assembly.
- 4. Assemble your furniture on packaging cardboard to prevent scratch or damage.
- 5. Clean the product with mild cleanser using soft damped cloth. Do not use harsh or abrasive cleanser.
- 6. Using uncompatible hardware might cause damage to product.

### STEP 1

Install Mini Fix Bolt (1A) and Insert Cap (4) into Panel (A), as shown.



### STEP 2

Install Mini Fix Cam (1B) and Nail Leg (3) into Panel (C), as shown.



### STEP 3

Attach Round Pole (6) to Insert Cap (4) and tighten it.



### STEP 4

Attach Panel (B) between the Round Pole (6) and tighten it.



### STEP 5

Attach another Panel (B) to the assembled unit and tighten with Round Leg (5).