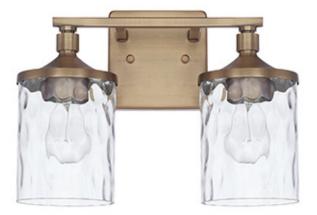

# **2 LIGHT VANITY**

Aged Brass

Available Finishes: Aged Brass (AD), Brushed Nickel (BN), Bronze (BZ), Matte Black (MB), Urban Brown (UB)

### DIMENSIONS

Dimensions: 13"W x 10"H x 7"E Product Weight: 4 lbs. Backplate: 5"W x 5"H x 0.75"E Junction: Ctr/Top: 2.5"; Ctr/Btm: 7.5"

### **GLASS DESCRIPTION**

Clear Water Glass Glass Dimensions: 4.5"W X 6.25"H