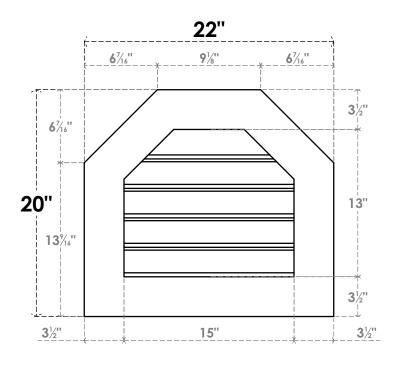

## GVPOT22X2001SF

22"W X 20"H OCTAGONAL TOP SURFACE MOUNT PVC GABLE VENT: FUNCTIONAL, W/ 3-1/2"W X 1"P STANDARD FRAME

VENTING AREA: 14.1 SQ IN LOUVER HEIGHT: 2 5/8"

LOUVER QTY: 5

**FRONT** 

SIDE

EKENA MILLWORK 2300 WEST MAIN ST. CLARKSVILLE, TX 75426 TOLL FREE: 866-607-0453 WWW.EKENAMILLWORK.COM