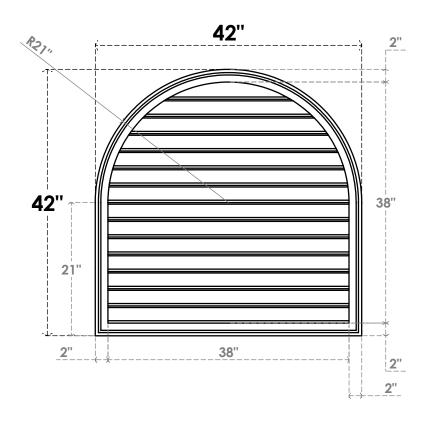

## **GVPRT42X4202SF**

42"W X 42"H ROUND TOP SURFACE MOUNT PVC GABLE VENT: FUNCTIONAL, W/ 2"W X 1-1/2"P **BRICKMOULD FRAME** 

VENTING AREA: 114.81 SQ IN

LOUVER HEIGHT: 2 3/4"

LOUVER QTY: 14

**FRONT** 

SIDE

1. INSTALLATION TO BE COMPLETED IN ACCORDANCE WITH MANUFACTURER'S SPECIFICATIONS. 2. DRAWING MAY NOT BE TO SCALE