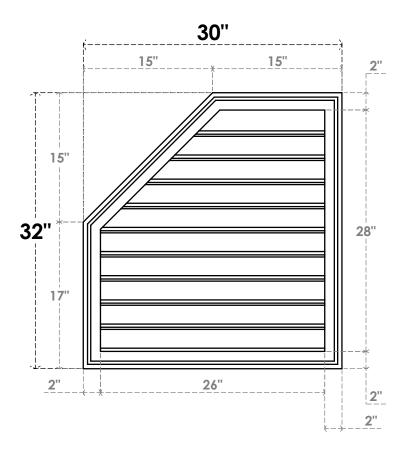

## GVPOL30X3202SF

30"W X 32"H HALF OCTAGON TOP LEFT SURFACE MOUNT PVC GABLE VENT: FUNCTIONAL, W/ 2"W X 1-1/2"P BRICKMOULD FRAME

**VENTING AREA: 51.67 SQ IN** LOUVER HEIGHT: 2 3/4" LOUVER QTY: 10

**FRONT** 