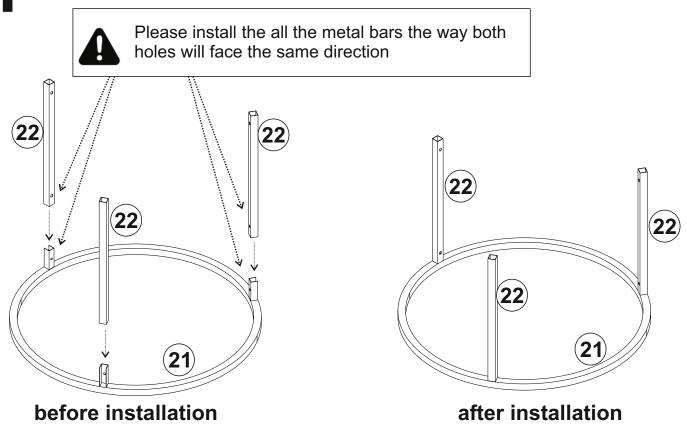

### step a

\*Please insert the metal pieces #22 onto the piece #21 as shown below