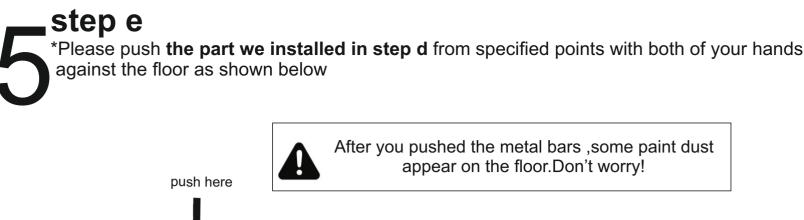

# step b

\*Please push **the part we installed in step a** from specified points with both of your hands against the floor as shown below

While inserting metal the pieces #22, you may need to apply force

After you pushed the metal bars ,some paint dust appear on the floor.Don't worry!