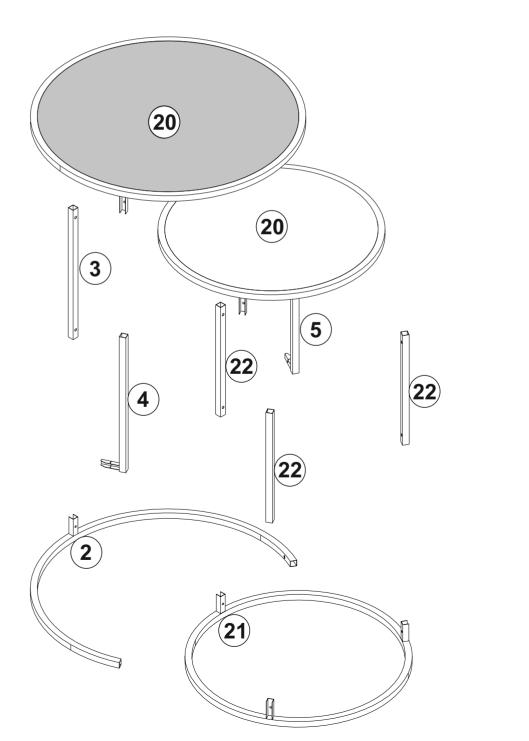

#### **GENERAL VIEW**

| Part1  | 1x  |
|--------|-----|
| Part2  | 1x  |
| Part3  | 1x  |
| Part4  | 1x  |
| Part5  | 1x  |
| Part20 | 1x  |
| Part21 | 1x  |
| Part22 | 3x  |
| TOTAL  | 10x |
|        |     |