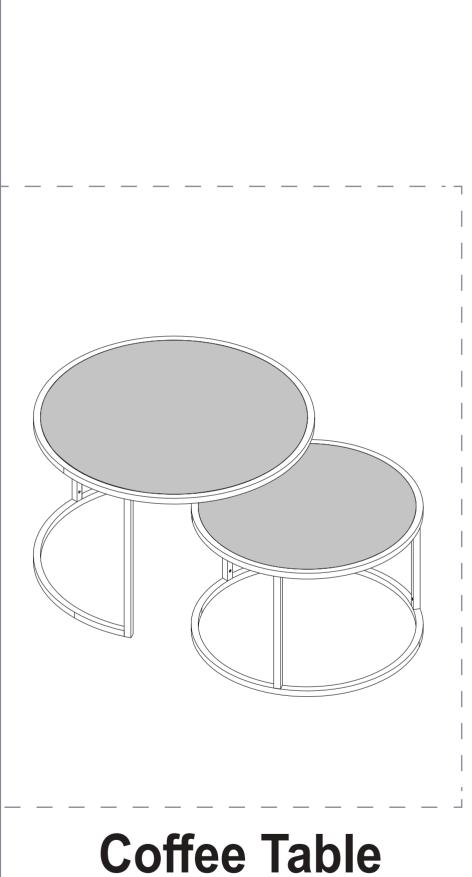

# Coffee Table assembly guide

#### **GENERAL VIEW**

| Part1  | 1x  |
|--------|-----|
| Part2  | 1x  |
| Part3  | 1x  |
| Part4  | 1x  |
| Part5  | 1x  |
| Part20 | 1x  |
| Part21 | 1x  |
| Part22 | 3x  |
| TOTAL  | 10x |
|        |     |