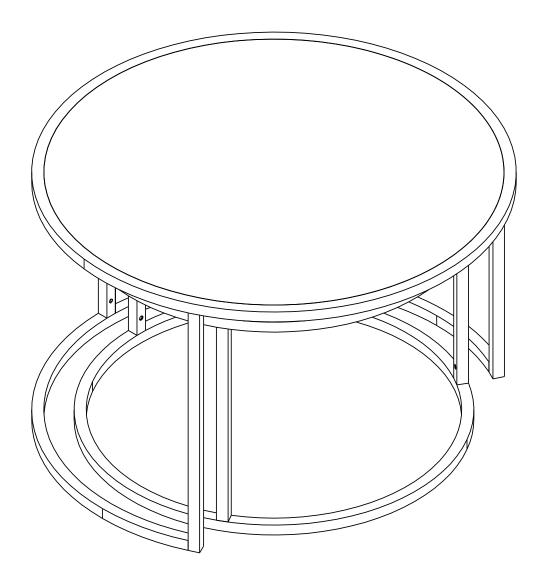

#### **GENERAL VIEW**

| Part1  | 1x  |
|--------|-----|
| Part2  | 1x  |
| Part3  | 1x  |
| Part4  | 1x  |
| Part5  | 1x  |
| Part20 | 1x  |
| Part21 | 1x  |
| Part22 | 3x  |
| TOTAL  | 10x |
|        |     |