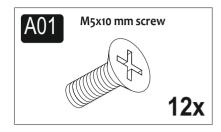

### step f

\*Please screw the A1(M5x10 mm screw) clockwise direction with help of a screwdriver as shown below