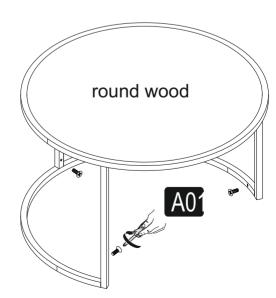

### step f

\*Please screw the A1(M5x10 mm screw) clockwise direction with help of a screwdriver as shown below