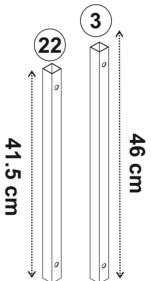

#### **GENERAL VIEW**

| Part1  | 1x  |
|--------|-----|
| Part2  | 1x  |
| Part3  | 1x  |
| Part4  | 1x  |
| Part5  | 1x  |
| Part20 | 1x  |
| Part21 | 1x  |
| Part22 | 3x  |
| TOTAL  | 10x |
|        |     |