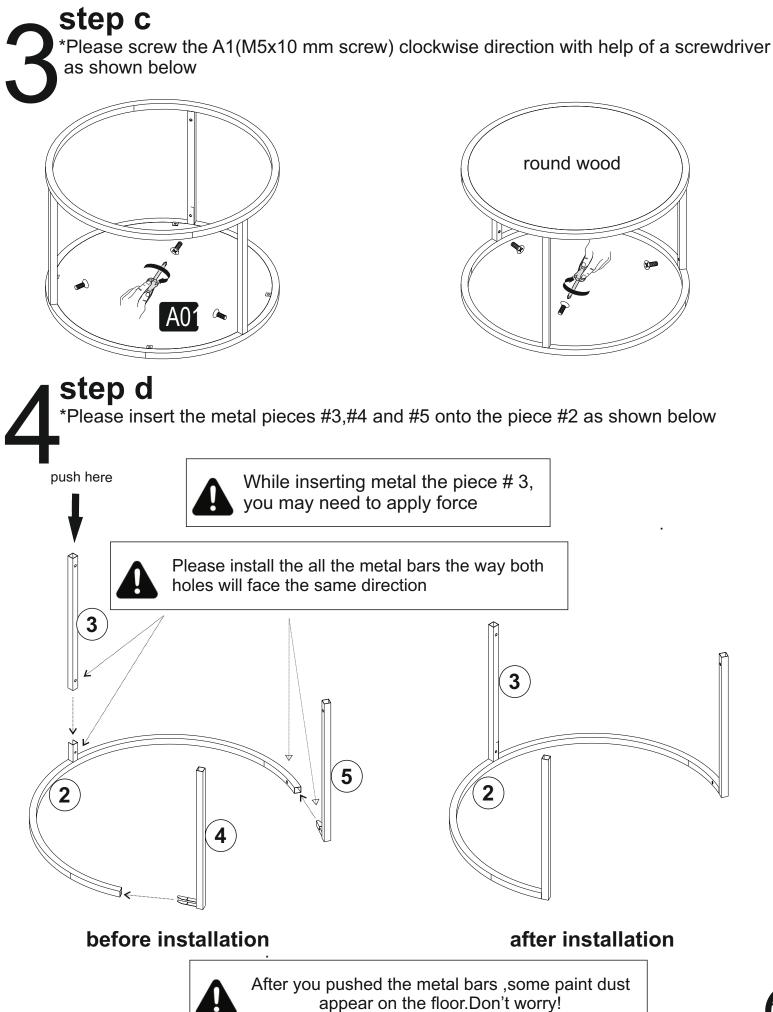

### step f

\*Please screw the A1(M5x10 mm screw) clockwise direction with help of a screwdriver as shown below