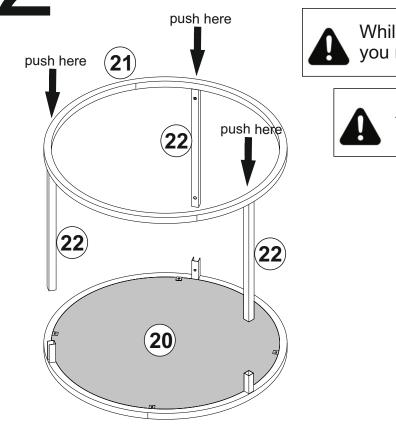

# step b

\*Please push **the part we installed in step a** from specified points with both of your hands against the floor as shown below

While inserting metal the pieces #22, you may need to apply force

After you pushed the metal bars ,some paint dust appear on the floor.Don't worry!