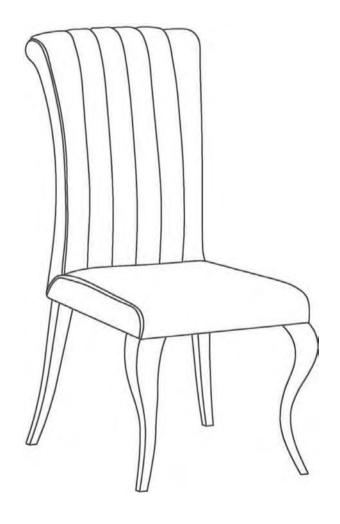

### PARTS IDENTIFICATION

**B1(BOX 1)** 

**SEAT AND BACK** 

**B2(BOX 2)** 

BASE

1PC

Z