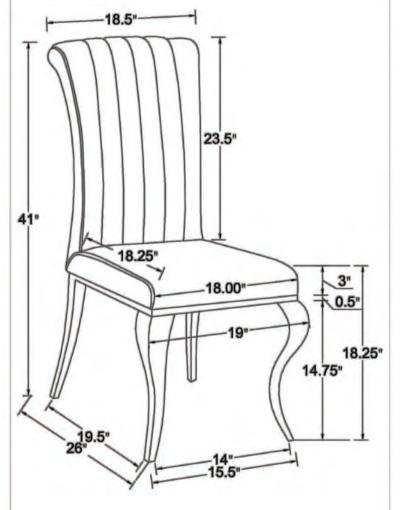

MBLY TIPS:

Remove hardware from box and sort by size.
Please check to see that all hardware and parts are present prior to start of assembly.

3. Please follow attached instructions in the same sequence as numbered to assure fast & easy assembly.



#### WARNING!

Don't attempt to repair or modify parts that are broken or defective. Please contact the store immediately.
This product is for home use only and not intended for commercial establishments.



ASSEMBLY TIME

**5 MINUTES** 

### PARTS IDENTIFICATION

**B1(BOX 1)** 

**SEAT AND BACK** 



**B2(BOX 2)** 

BASE



1PC

Z

## HARDWARE IDENTIFICATION

**BOLTS M6\*25** 



**4PCS** 

**FLAT WASHER Ø6\*16** 



4PCS

**ALLEN WRENCH 4MM** 



NOTE:

Quantities shown are for one chair.

PAGE 2 OF 3

## **ASSEMBLY INSTRUCTIONS**

STEP1