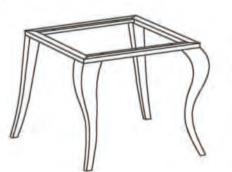

### PARTS IDENTIFICATION

**B1(BOX 1)** 

**SEAT AND BACK** 

**B2(BOX 2)** 

BASE

1PC

Z