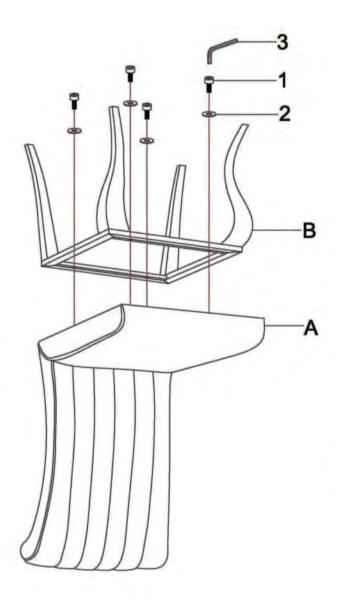

## HARDWARE IDENTIFICATION

**BOLTS M6\*25** 

**4PCS** 

**FLAT WASHER Ø6\*16** 

4PCS

**ALLEN WRENCH 4MM** 

NOTE:

Quantities shown are for one chair.

## **ASSEMBLY INSTRUCTIONS**

STEP1