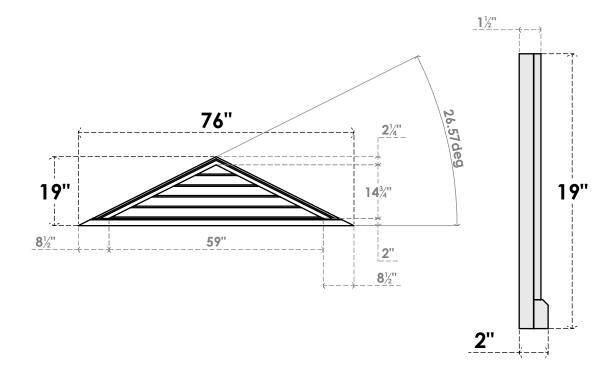

## GVPTR76X1903SN

76"W X 19"H TRIANGLE SURFACE MOUNT PVC GABLE VENT 6/12 PITCH: NON-FUNCTIONAL, W/ 2"W X 2"P BRICKMOULD SILL FRAME

**FRONT** 

SIDE

LOUVER HEIGHT: 3" LOUVER QTY: 5

1. INSTALLATION TO BE COMPLETED IN ACCORDANCE WITH MANUFACTURER'S SPECIFICATIONS. 2. DRAWING MAY NOT BE TO SCALE