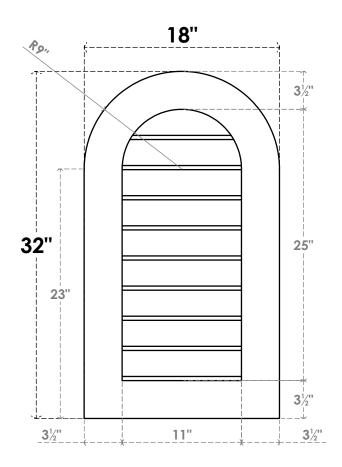

## GVPRT18X3201SN

18"W X 32"H ROUND TOP SURFACE MOUNT PVC GABLE VENT: NON-FUNCTIONAL, W/ 3-1/2"W X 1"P STANDARD FRAME

**FRONT** 

SIDE

LOUVER HEIGHT: 2 3/4"

LOUVER QTY: 9

1. INSTALLATION TO BE COMPLETED IN ACCORDANCE WITH MANUFACTURER'S SPECIFICATIONS. 2. DRAWING MAY NOT BE TO SCALE