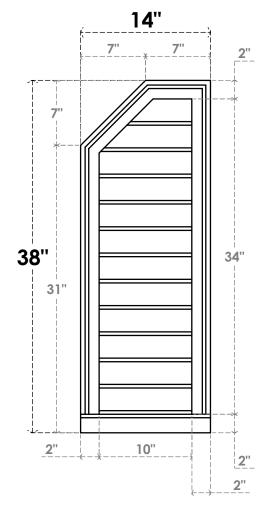

## GVPOL14X3803SN

14"W X 38"H HALF OCTAGON TOP LEFT SURFACE MOUNT PVC GABLE VENT: NON-FUNCTIONAL, W/ 2"W X 2"P BRICKMOULD SILL FRAME

**FRONT** 

SIDE

LOUVER HEIGHT: 2 7/8" LOUVER QTY: 12

EKENA MILLWORK 2300 WEST MAIN ST. CLARKSVILLE, TX 75426 TOLL FREE: 866-607-0453 WWW.EKENAMILLWORK.COM