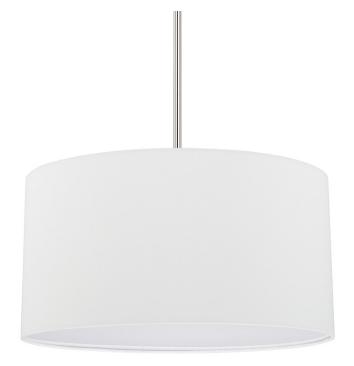

# 3 Light Chandelier

Polished Nickel

Available Finishes: Brushed Nickel (BN), Bronze (BZ), Polished Nickel (PN)

#### DIMENSIONS

Dimensions: 18"W x 9.25"H Fixture Body Height: 9.25" Product Weight: 4.5 lbs. Max. Hanging Height: 61" Min. Hanging Height: 15.75" 6" Chain; 72" Wire Canopy: 5"W x 0.75"H

## SHADE DESCRIPTION

White Fabric Stay-Straight Shade with White Acrylic Diffuser Shade Dimensions: 18"W x 9.25"H