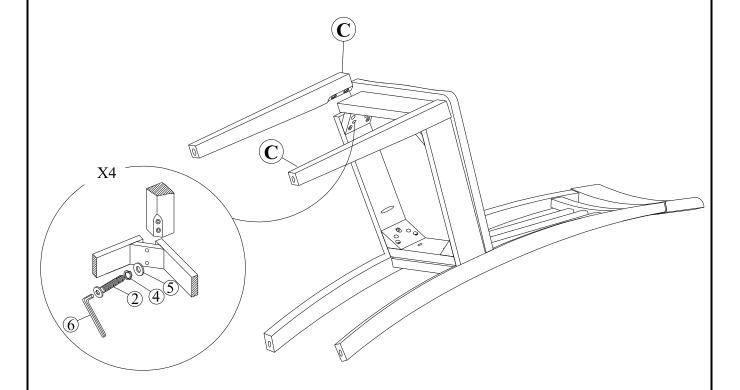

# STEP 2

Attach front legs (C) to the seat frame. Use bolts (2), washers (4) and (5) .Tighten with Allen Key (6).