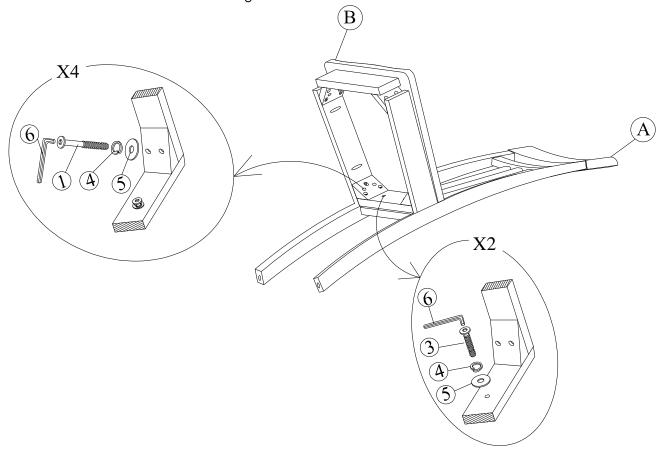

# STEP 1

Attach frame (B) to the back (A) by using bolts (3) and (1) and washers (4) and (5). Tighten with Allen Key (6).

Note: DO NOT tighten any of the bolts, until the chair is assembled, then put on a flat level surface to make sure the chair is level and then tighten the bolts.