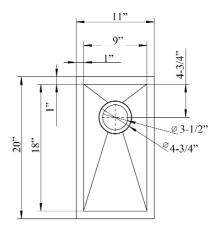

## 11" OPHELIA RECTANGULAR STAINLESS STEEL PREP SINK

Cat. No

| W: | 11" |
|----|-----|
| D: | 20" |
| H: | 8"  |

\*Please do NOT cut hole without template or actual product.

## Interior Dimensions:

Basin Interior: 9" W x 18" D Basin Depth:  $7-\frac{1}{2}$ "

## Features:

PSSSB2048-SS

- ► Solid 16 gauge, 304 grade metal construction
- ► Narrow space saving design
- ► Matte finish
- Zero radius corners for easy cleaning
- ► Coated for sound insulation
- Mounting clips and template included
- ► Lip is 1-1/16" wide
- ▶ Drain is 3-1/2"
- ► Drain sold separately
- Wire grid available to purchase separately, PSSSB2048-Wire