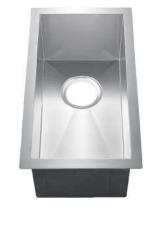

## 11" OPHELIA RECTANGULAR STAINLESS STEEL PREP SINK

Cat. No

| W: | 11" |
|----|-----|
| D: | 20" |
| H: | 8"  |

\*Please do NOT cut hole without template or actual product.

## Features:

PSSSB2048-SS

- ► Solid 16 gauge, 304 grade metal construction
- ► Narrow space saving design
- ► Matte finish
- Zero radius corners for easy cleaning
- ► Coated for sound insulation
- Mounting clips and template included
- ► Lip is 1-1/16" wide
- ▶ Drain is 3-1/2"
- ► Drain sold separately
- Wire grid available to purchase separately, PSSSB2048-Wire