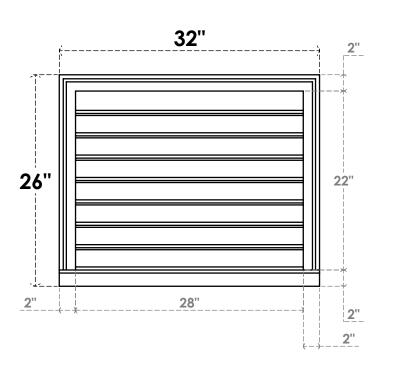

## **GVPVE32X2603SF**

32"W X 26"H RECTANGLE SURFACE MOUNT PVC GABLE VENT: FUNCTIONAL, W/ 2"W X 2"P **BRICKMOULD SILL FRAME** 

**VENTING AREA: 49 SQ IN** LOUVER HEIGHT: 2 3/4"

LOUVER QTY: 8

**FRONT** 

SIDE

1. INSTALLATION TO BE COMPLETED IN ACCORDANCE WITH MANUFACTURER'S SPECIFICATIONS.
2. DRAWING MAY NOT BE TO SCALE

2. DRAWING MAT NOT BE TO SCALE
3. THIS DRAWING IS INTENDED FOR DESIGN AND PLANNING PURPOSES ONLY.
4. ALL INFORMATION CONTAINED HEREIN WAS CURRENT AT THE TIME OF DEVELOPMENT BUT MUST BE REVIEWED AND APPROVED BY THE PRODUCT MANUFACTURER TO BE CONSIDERED ACCURATE.
5. ARCHITECTURAL GRADE PVC PRODUCTS ARE MADE FROM EXPANDED CELLULAR PVC AND COME NATURALLY WHITE BUT MAY BE