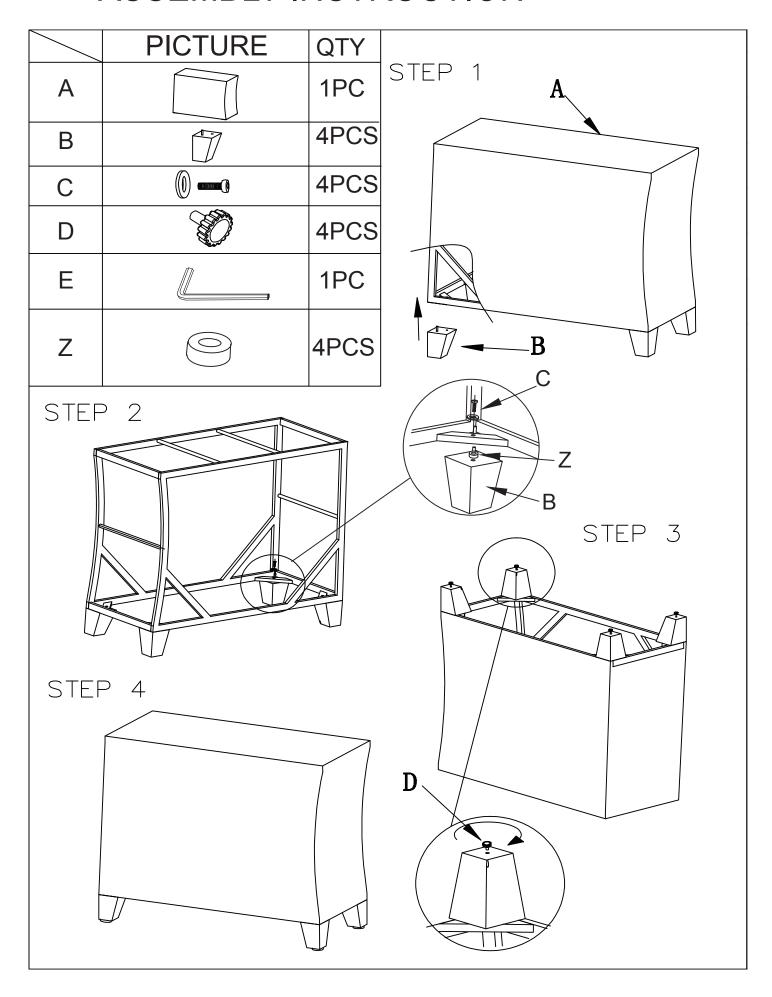

## **ASSEMBLY INSTRUCTION**

# Packing List

|   | PICTURE          | QTY     |
|---|------------------|---------|
| Α | Table Body       | 1PC     |
| В | Table Leg        | 4PCS    |
| С | Screw            | 4+2 PCS |
| D | Adjustable Screw | 4+1 PCS |
| E | Hex Key          | 1PC     |
| Z | Plastic washer   | 4+2 PCS |

**ASSEMBLY TIPS:** Please use the hardware and accessories included in the set. DO NOT use other electrical or manual tools.

In order to facilitate the assembly and make your final product firm and stable, please tighten by a few rounds each screw one by one. After all screws are connected, then you start to tighten each screw to the end.

#### DO NOT tighten any screw to the end before you've connected all screws.

The assembly requires minimal level of skills if you follow the instructions carefully. In case you encounter any difficulty or have any questions, feel free to contact the store or manufacturer.