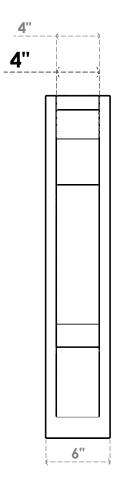

## ITEM NUMBER: OUTUROC040X060X20000X32000X040X020X040BOA24RCPR

4"W TOP X 6"W BACK X 20"D X 32"H X 4"T TOP X 2"T BACK TIMBERTHANE ROUGH CEDAR BALBOA FAUX WOOD OPEN OUTLOOKER, SLAT TOP AND BLOCK BACK, 4"W CLOSED BRACE, PRIMED TAN

**FRONT PROFILE** 

**ISOMETRIC** 

GENERATED DATE: 07/05/2023

**EKENA MILLWORK** 2300 WEST MAIN ST. CLARKSVILLE, TX 75426 TOLL FREE: 866-607-0453 WWW.EKENAMILLWORK.COM

1. INSTALLATION TO BE COMPLETED IN ACCORDANCE WITH MANUFACTURER'S SPECIFICATIONS.
2. DRAWING MAY NOT BE TO SCALE
3. THIS DRAWING IS INTENDED FOR DESIGN AND PLANNING PURPOSES ONLY.