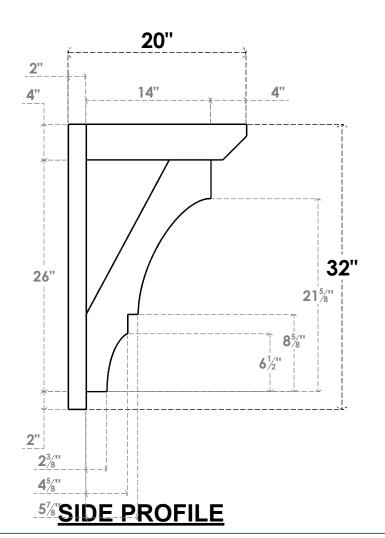

## ITEM NUMBER: OUTUROC040X060X20000X32000X040X020X040BOA24RCPR

4"W TOP X 6"W BACK X 20"D X 32"H X 4"T TOP X 2"T BACK TIMBERTHANE ROUGH CEDAR BALBOA FAUX WOOD OPEN OUTLOOKER, SLAT TOP AND BLOCK BACK, 4"W CLOSED BRACE, PRIMED TAN